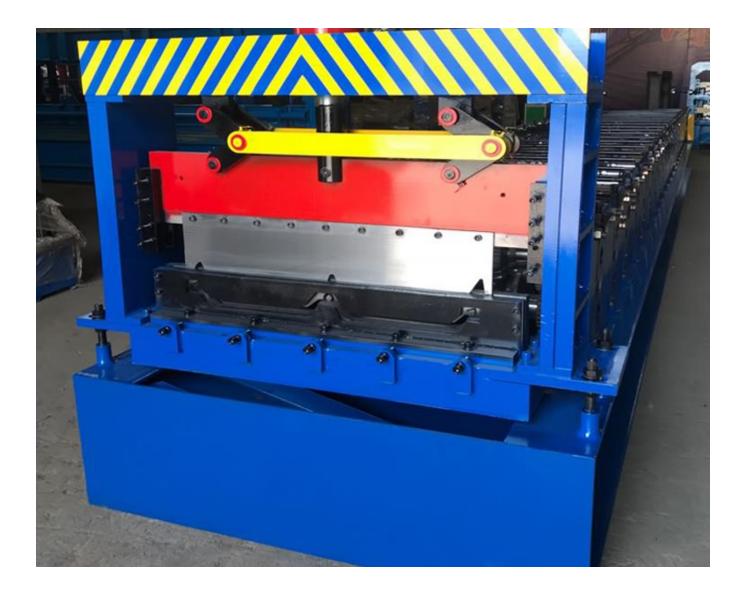

Parameters of standing seam metal roof machine:

Machine photos:

Terms:

- 1. Delivery: within 60 days after receiving the deposit
- 2. Package: export standard package for container
- 3. Payment: TT (30% by TT in advance, 70% by TT after inspect the machine before delivery).