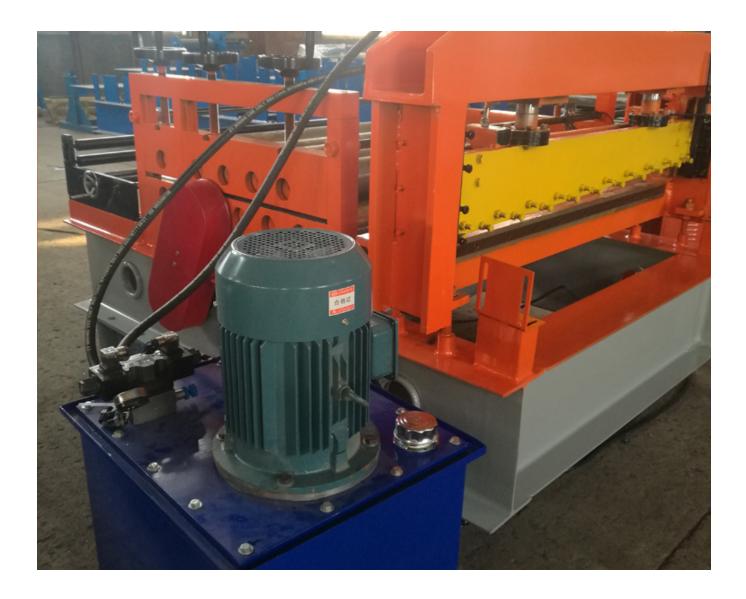

Machine picture display

Packaging Details:

- 1. Machine is covered by plastic film.
- 2. PLC control box, spare parts and other small parts are packed by wooden carton box.

Product link : <u>https://www.toprollformingmachine.com/?p=12199</u>