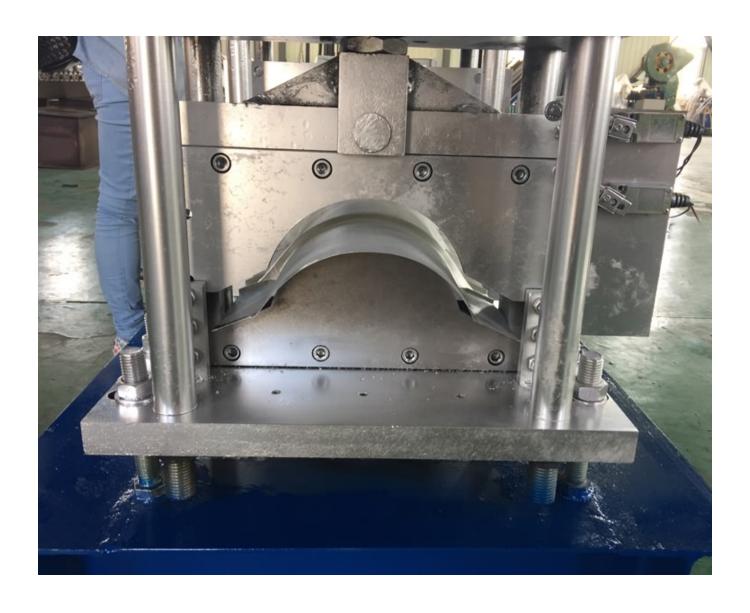

Machine details:

Roof ridge making machine package and shipment details:

Standard export packing: 1 x 40GP container, main machine naked and fastened with iron wire in the container, rollers were painted with oil and packed with plastic film, electrics devices be packed with wooden box.