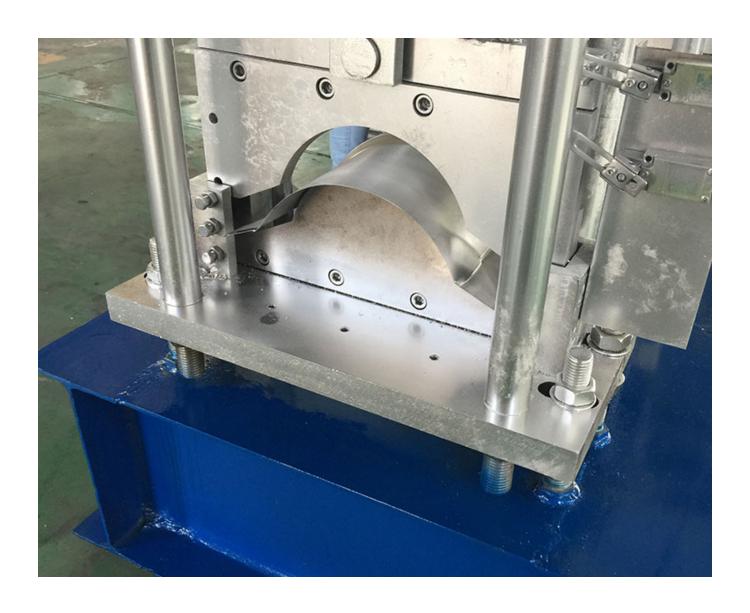

## China Factory for Decking Machine -Galvanized Ridge Cap Zinc Roofing Sheet Roll Forming Machine -Haixing Industrial

| galvanized ridge cap zinc roofing sheet roll forming machine parameters |                        |                                                   |
|-------------------------------------------------------------------------|------------------------|---------------------------------------------------|
| 1                                                                       | Decoiler               | Manual decoiler or hydraulic decoiler             |
| 2                                                                       | Raw material thickness | 0.2-0.8mm                                         |
| 3                                                                       | Material               | As your requirements                              |
| 4                                                                       | Machine dimensions     | 7000*800*1500mm                                   |
| 5                                                                       | Feeding width          | According to your profile                         |
| 6                                                                       | Forming station        | 13 to 15 steps                                    |
| 7                                                                       | Shaft diameter         | 75mm                                              |
| 8                                                                       | Shaft material         | High-grade 45# steel, heated and quenched         |
| 9                                                                       | Roller material        | High-grade 45# steel, coated with 0.05mm chrome   |
| 10                                                                      | Forming speed          | 10-15m/minute (adjustable)                        |
| 11                                                                      | Transmission type      | Chain transmission                                |
| 12                                                                      | Machine frame stand    | Welded structural steel, thickness is 18mm        |
| 13                                                                      | Main motor             | 5.5kW from Shanghai, China                        |
| 14                                                                      | Cutting type           | Stop hydraulic cutting                            |
| 15                                                                      | Cutting power          | 3kW                                               |
| 16                                                                      | Cutter material        | Cr12 with quenched treatment HRC 58-62            |
| 17                                                                      | Cutting length error   | ±2mm                                              |
| 18                                                                      | Voltage                | 380V/50Hz and 3 or according to your requirements |
| 19                                                                      | Control system         | PLC control system                                |
| 20                                                                      | Size of PLC            | 700*1000*300mm                                    |
| 21                                                                      | PLC                    | Delta/Siemens                                     |

Galvanized ridge cap zinc roofing sheet roll forming machine details:

The advantages of the ridge cap roll forming machine

- 1.Our machines can uses galvanized steel sheet, colored armor plate or aluminum plate as the material plate.
- 2. Controlling by computer, PLC display, operation is easy, running is steady and reliable, endurable, maintenance-free.
- 3.We can make and design will kinds of roll forming machine according to customer's request.