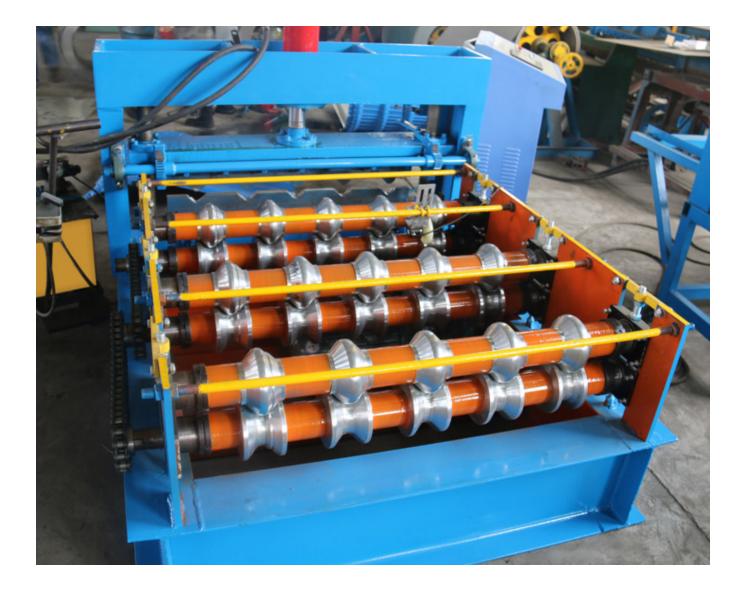

Machine Photos :

Package and shipment details:

- 1. Main roll forming machine package by plastic film
- 2. Main machine spare parts package by paper box

3. We have a professional technician load to ensure that the goods are loaded into the container without any damage.