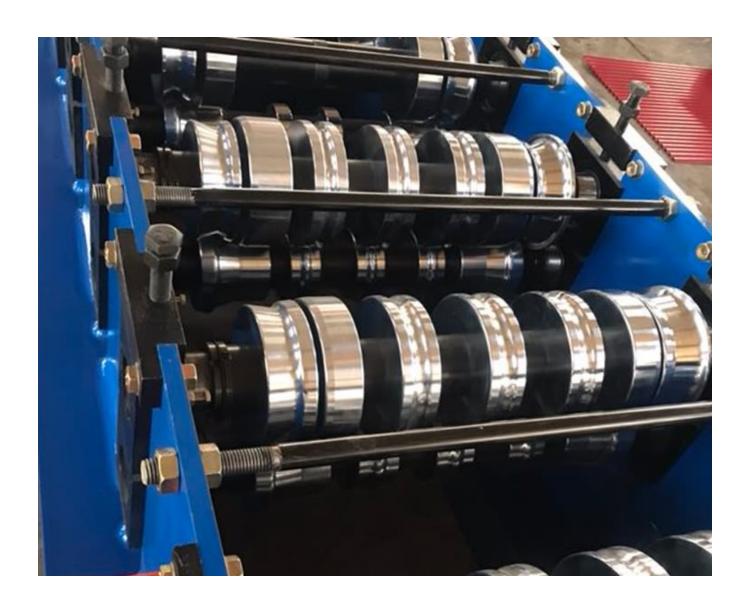

| voltage                                 | 380V50HZ Three-phase or as required        |
| 11                                          | dimension                               | 7*1.3*1.3                                  |
| 12                                          | cutting                                 | hydraulic cutting                          |
| 13                                          | blade material                          | Cr12 steel with quenched treated 60°C-62°C |
| 14                                          | control system                          | PLC(Delta)                                 |
| 15                                          | length tolerance                        | ±1mm                                       |

Machine photos:



## Packaging Details:

- 1. Machine is covered by plastic film.
- 2. PLC control box, spare parts and other small parts are packed by wooden carton box.

Product link: <a href="https://www.toprollformingmachine.com/?p=12276">https://www.toprollformingmachine.com/?p=12276</a>