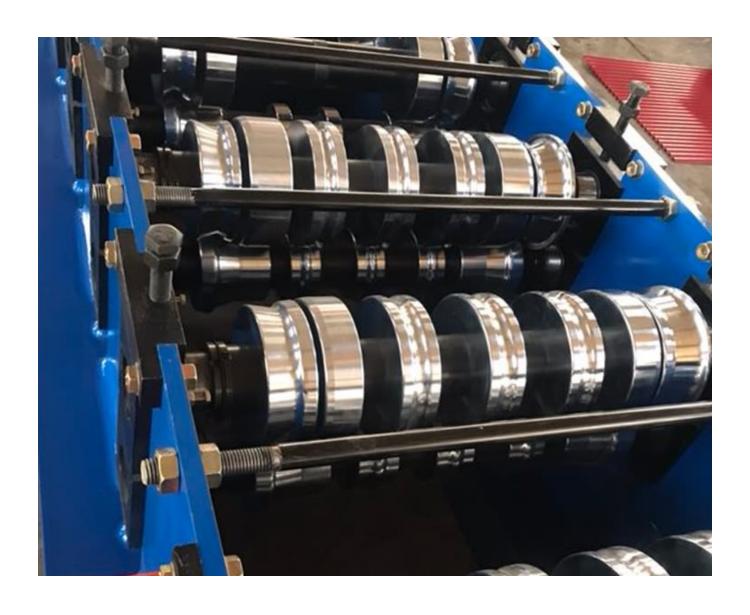

| voltage                                 | 380V50HZ Three-phase or as required        |
| 11                                          | dimension                               | 7*1.3*1.3                                  |
| 12                                          | cutting                                 | hydraulic cutting                          |
| 13                                          | blade material                          | Cr12 steel with quenched treated 60°C-62°C |
| 14                                          | control system                          | PLC(Delta)                                 |
| 15                                          | length tolerance                        | ±1mm                                       |

Machine photos:



## Packaging Details:

- 1. Machine is covered by plastic film.
- 2. PLC control box, spare parts and other small parts are packed by wooden carton box.

Product link: <a href="https://www.toprollformingmachine.com/?p=12288">https://www.toprollformingmachine.com/?p=12288</a>