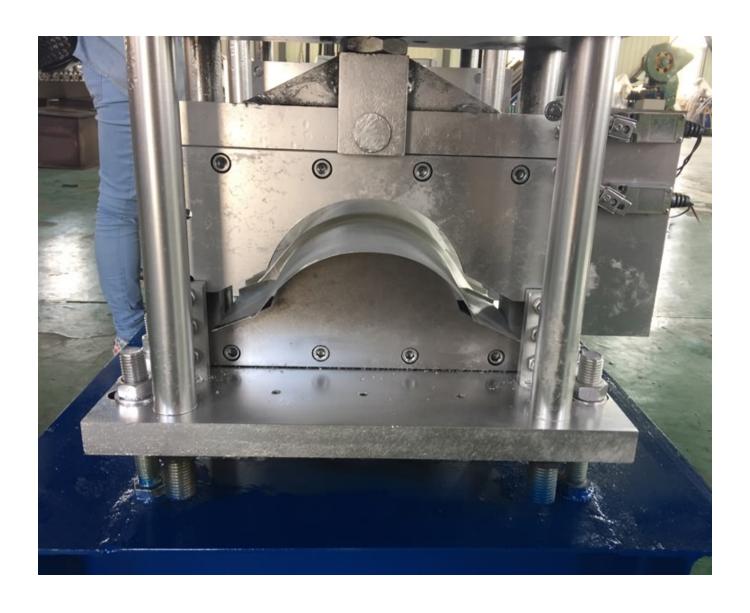

## China Manufacturer for Cnc Shearing Machine -Roof ridge making machine - Haixing Industrial

| roof ridge making machine parameters |                        |                                                   |
|--------------------------------------|------------------------|---------------------------------------------------|
| 1                                    | Decoiler               | Manual decoiler or hydraulic decoiler             |
| 2                                    | Raw material thickness | 0.2-0.8mm                                         |
| 3                                    | Material               | As your requirements                              |
| 4                                    | Machine dimensions     | 7000*800*1500mm                                   |
| 5                                    | Feeding width          | According to your profile                         |
| 6                                    | Forming station        | 13 to 15 steps                                    |
| 7                                    | Shaft diameter         | 75mm                                              |
| 8                                    | Shaft material         | High-grade 45# steel, heated and quenched         |
| 9                                    | Roller material        | High-grade 45# steel, coated with 0.05mm chrome   |
| 10                                   | Forming speed          | 10-15m/minute (adjustable)                        |
| 11                                   | Transmission type      | Chain transmission                                |
| 12                                   | Machine frame stand    | Welded structural steel, thickness is 18mm        |
| 13                                   | Main motor             | 5.5kW from Shanghai, China                        |
| 14                                   | Cutting type           | Stop hydraulic cutting                            |
| 15                                   | Cutting power          | 3kW                                               |
| 16                                   | Cutter material        | Cr12 with quenched treatment HRC 58-62            |
| 17                                   | Cutting length error   | ±2mm                                              |
| 18                                   | Voltage                | 380V/50Hz and 3 or according to your requirements |
| 19                                   | Control system         | PLC control system                                |
| 20                                   | Size of PLC            | 700*1000*300mm                                    |
| 21                                   | PLC                    | Delta/Siemens                                     |