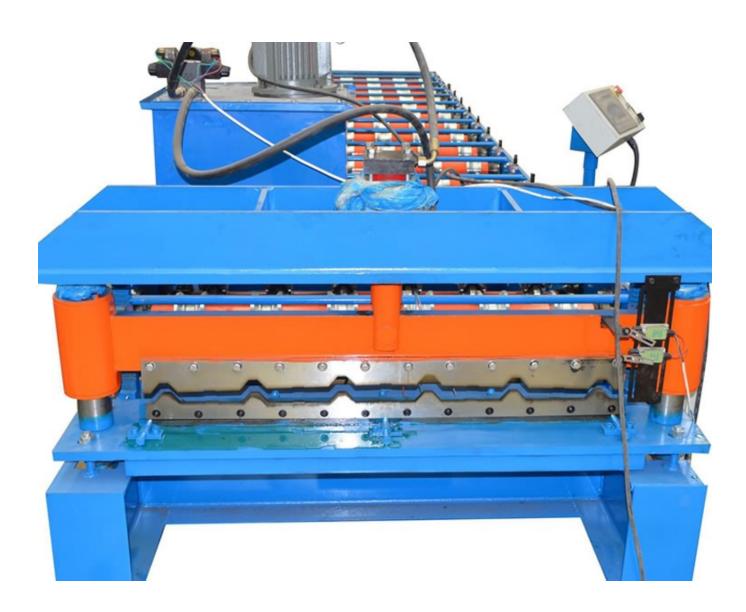

## Low MOQ for Hydraulic Arch Camber Machine -Aluminum trapezoidal roof making machine - Haixing Industrial

Aluminum trapezoidal roof making machine can uses galvanized steel sheet, colored armor plate or aluminum plate as the material plate.

Detail of machine:

Terms:

- 1. Delivery: within 60 days after receiving the deposit.
- 2. Package: export standard package for container.
- 3. Payment: TT (30% by TT in advance, 70% by TT after inspect the machine before delivery).