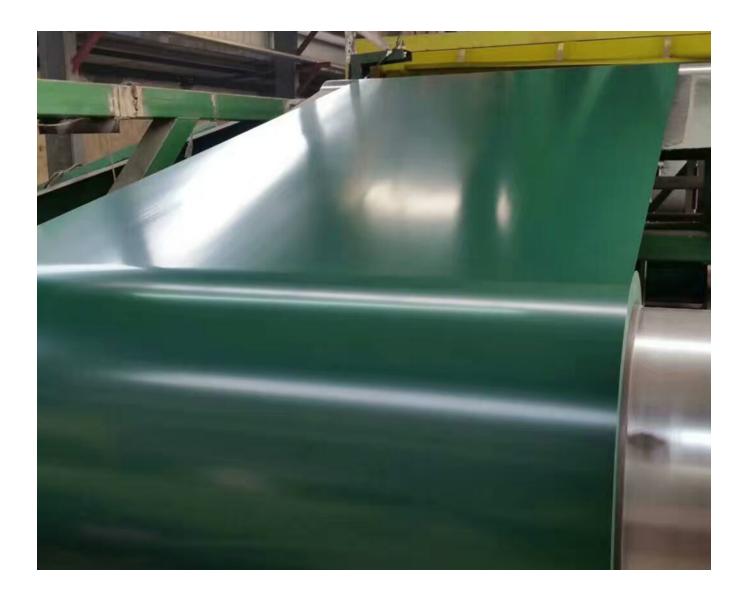

## Top Suppliers Bend Steel Bending Machine -Color Coated Galvalume Steel Coil - Haixing Industrial - Haixing Industrial

Our company can flexibly design color-coated products of different colors and RAL quantities according to customer needs.

Machine pictures

Package Method of color coated galvalume steel coil:

Vertical, Horizontal.

Standard export seaworthy package, with plastic film, paper film, anti-rust paper, steel plate, strapping, paper corner armor, guard board and lock catch.