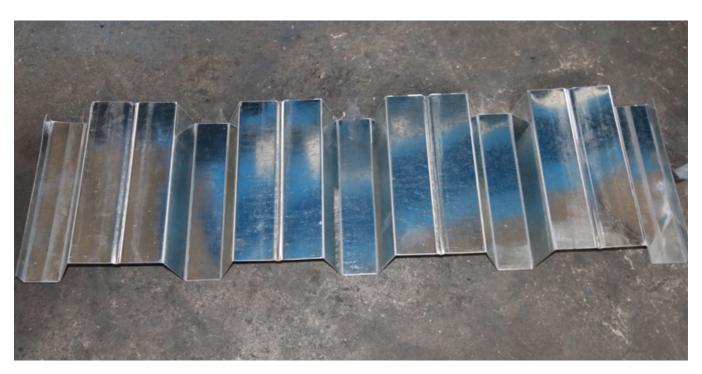

## **Product Description**

| Product Name    | Galvanized Steel Decking Sheet                                       |
|-----------------|----------------------------------------------------------------------|
| Base Material   | Galvanized Steel coil                                                |
| Standard        | AISI, ASTM, BS, DIN, GB, JIS, etc.                                   |
| Grade           | SGCC, DX51D, etc.                                                    |
| Thickness       | 0.6-1.5mm                                                            |
| Effective Width | 600-1025mm                                                           |
| Length          | 1000-6000mm or as per customers request.                             |
| Zinc Coating    | 60g/m2-275g/m2                                                       |
| Spangle         | Zero, Minimum, Regular, Big                                          |
| Spangle State   | regular spangle, small spangle, big spangle, non-spangle and colors  |
| Packing Details | Waterproof paper+ edge protector or iron packing+ bundling, or as    |
|                 | per customers request.                                               |
| Application     | Decking sheet is used as the steel structure housing panel, a mobile |
|                 | home panels etc.                                                     |
| Brand           | Tianjin HAIXING                                                      |
| Payment         | T/T, L/C                                                             |
| Delivery Time   | In 20-30 days after receipt advance or LC                            |
| Min Order       | 25 Mt (one 20ft FCL)                                                 |
|                 |                                                                      |

This kind of galvanized steel decking sheet can fully exert the tensile strength and ductility of steel and the compressive strength and rigidity of concrete. The combination of steel and concrete can increase the overall buckling and partial buckling of the steel.