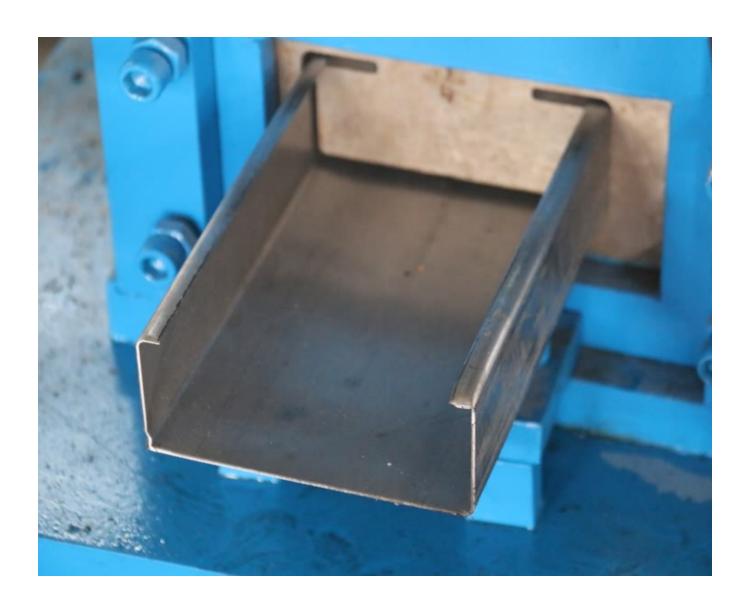

omium plating                                            |
| 14                                               | On both sides of the wall | A3 steel                                                    |
|                                                  | material                  |                                                             |
| 15                                               | Frame                     | International H-beam                                        |
| 16                                               | Blade material            | Cr12Mov                                                     |
| 17                                               | Forming wheel             | Bearing steel quenching                                     |

Machine picture display



## Terms:

- 1. Delivery: within 60 days after receiving the deposit.
- 2. Package: export standard package for container.
- 3. Payment: TT (30% by TT in advance, 70% by TT after inspect the machine before delivery)

## Company profile:

We are committed to research and develop this industry for more than 20 years, and our productions are widely used in gardens, factories, resorts, hotels, exhibition halls, vacation lands, ancient architectures and modern villas.

Product link: <a href="https://www.toprollformingmachine.com/?p=12375">https://www.toprollformingmachine.com/?p=12375</a>