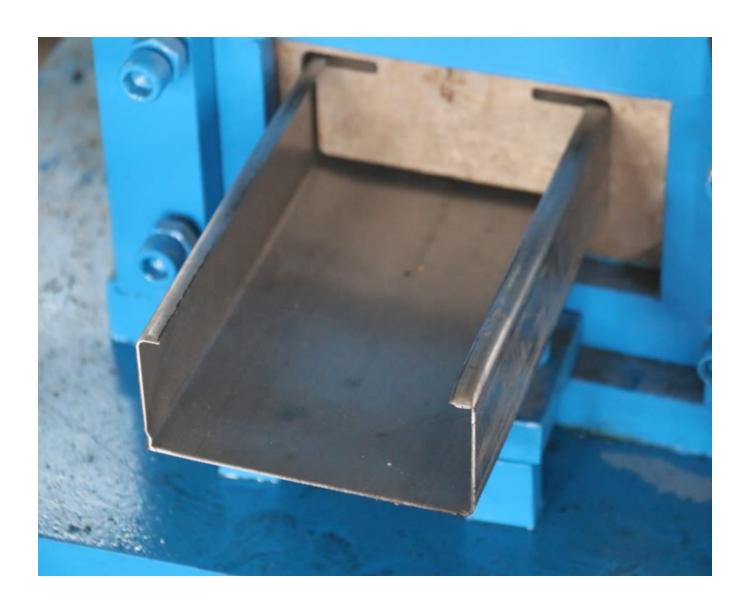

omium plating                                            |
| 14                                               | On both sides of the wall | A3 steel                                                    |
|                                                  | material                  |                                                             |
| 15                                               | Frame                     | International H-beam                                        |
| 16                                               | Blade material            | Cr12Mov                                                     |
| 17                                               | Forming wheel             | Bearing steel quenching                                     |

Machine picture display



## Terms:

- 1. Delivery: within 60 days after receiving the deposit.
- 2. Package: export standard package for container.
- 3. Payment: TT (30% by TT in advance, 70% by TT after inspect the machine before delivery)

## Company profile:

We are committed to research and develop this industry for more than 20 years, and our productions are widely used in gardens, factories, resorts, hotels, exhibition halls, vacation lands, ancient architectures and modern villas.

Product link: <a href="https://www.toprollformingmachine.com/?p=12426">https://www.toprollformingmachine.com/?p=12426</a>