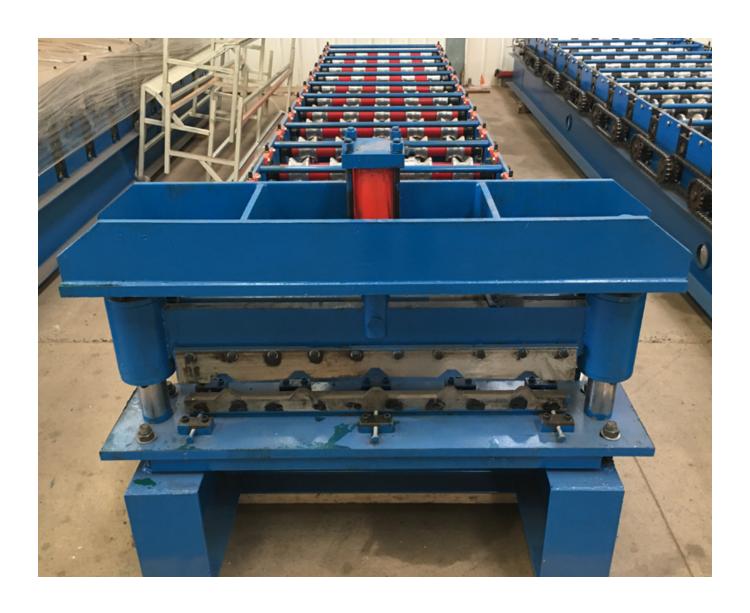

| Roller material       | 45# steel                                     |
| 17                                   | Cutter material       | Cr12                                          |
| 18                                   | Cr-plating size       | 0.05mm                                        |
| 19                                   | Overall size          | 6800*1400*1150mm                              |
| 20                                   | Total weight          | 4.8 tons                                      |

Components:

Manual un-coiler: 1 set

Guiding platform: 1 set

Coil strip leveler: 1 set

Main machine of roll forming: 1 set

Electric-motor: 1 set

Cutting device: 1 set

Hydraulic station: 1 set

PLC control: 1 set

Supporter table: 1 set

Machine picture display



## Packaging Details:

- 1. machine is covered by plastic film.
- 2. PLC control box, spare parts and other small parts are packed by wooden carton box.

## Terms:

- 1. Delivery: within 60 days after receiving the deposit.
- 2. Package: export standard package for container.
- 3. Payment: TT (30% by TT in advance, 70% by TT after inspect the machine before delivery).

Product link: <a href="https://www.toprollformingmachine.com/?p=12448">https://www.toprollformingmachine.com/?p=12448</a>