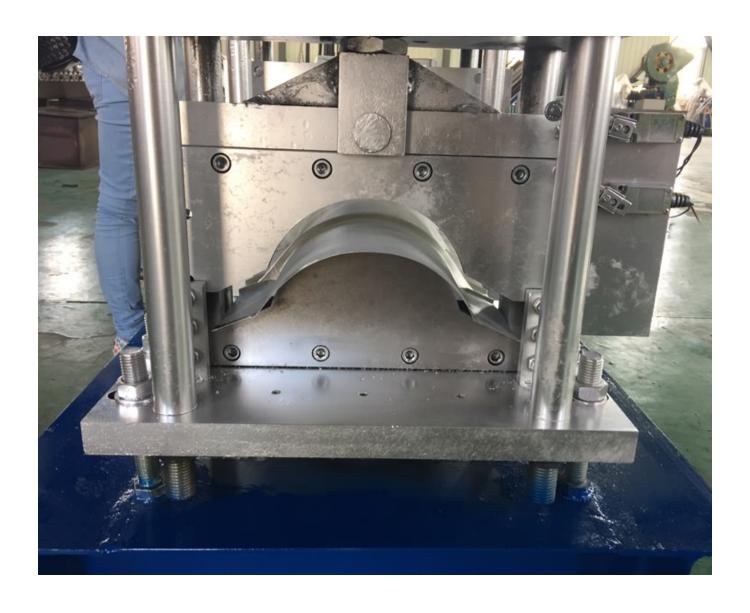

## China Manufacturer for Portable Smoke Eater For Welding Workshop Gas Disposal -Roof ridge making machine - Haixing Industrial

| roof ridge making machine parameters |                        |                                                   |
|--------------------------------------|------------------------|---------------------------------------------------|
| 1                                    | Decoiler               | Manual decoiler or hydraulic decoiler             |
| 2                                    | Raw material thickness | 0.2-0.8mm                                         |
| 3                                    | Material               | As your requirements                              |
| 4                                    | Machine dimensions     | 7000*800*1500mm                                   |
| 5                                    | Feeding width          | According to your profile                         |
| 6                                    | Forming station        | 13 to 15 steps                                    |
| 7                                    | Shaft diameter         | 75mm                                              |
| 8                                    | Shaft material         | High-grade 45# steel, heated and quenched         |
| 9                                    | Roller material        | High-grade 45# steel, coated with 0.05mm chrome   |
| 10                                   | Forming speed          | 10-15m/minute (adjustable)                        |
| 11                                   | Transmission type      | Chain transmission                                |
| 12                                   | Machine frame stand    | Welded structural steel, thickness is 18mm        |
| 13                                   | Main motor             | 5.5kW from Shanghai, China                        |
| 14                                   | Cutting type           | Stop hydraulic cutting                            |
| 15                                   | Cutting power          | 3kW                                               |
| 16                                   | Cutter material        | Cr12 with quenched treatment HRC 58-62            |
| 17                                   | Cutting length error   | ±2mm                                              |
| 18                                   | Voltage                | 380V/50Hz and 3 or according to your requirements |
| 19                                   | Control system         | PLC control system                                |
| 20                                   | Size of PLC            | 700*1000*300mm                                    |
| 21                                   | PLC                    | Delta/Siemens                                     |