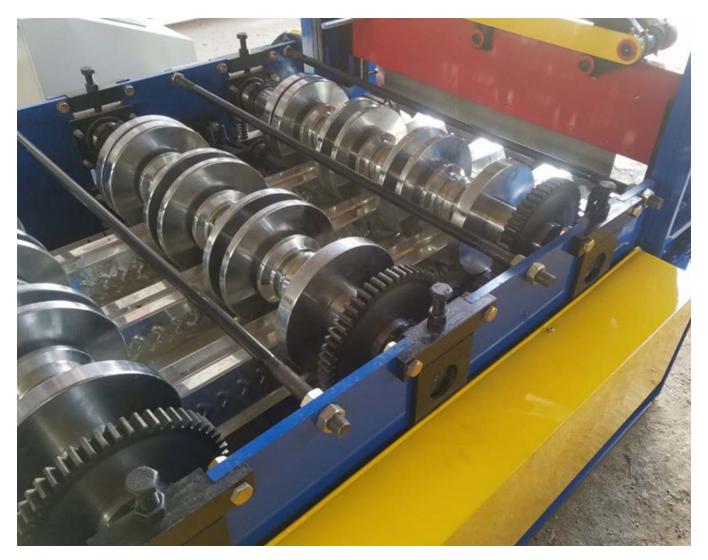

|
|                    |    | , in the second |

6 Pump station motor: 5.5kW, LICHAO, Shanghai

## Machine photos



## Packaging Details:

- 1. Machine is covered by plastic film.
- 2. PLC control box, spare parts and other small parts are packed by wooden carton box.

## Terms:

- 1. Delivery: within 60 days after receiving the deposit.
- 2. Package: export standard package for container.
- 3. Payment: TT (30% by TT in advance, 70% by TT after inspect the machine before delivery).

Product link: <a href="https://www.toprollformingmachine.com/?p=12501">https://www.toprollformingmachine.com/?p=12501</a>