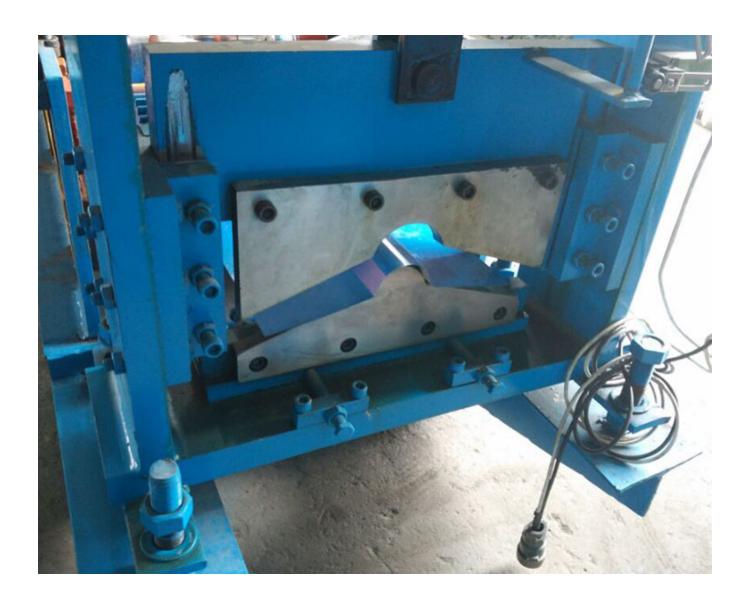

The color steel ridge tiles and aluminum-formed ridge tiles that are pressed out of roof ridge cap roll forming machine are lighter, easier to install and less expensive.

Machine details:

Package and shipment details: