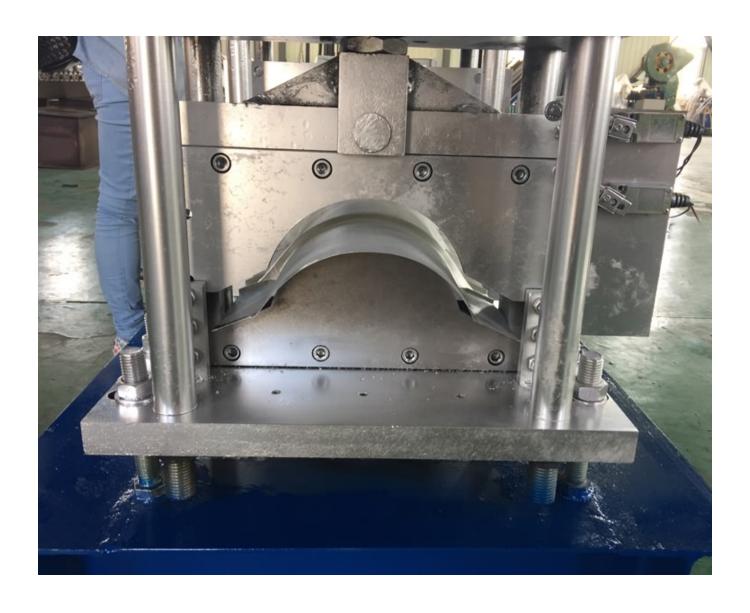

## Hot Sale for C Z U W Purlin Roll Forming Machine - Personlized Products Combined Punching And Shearing Machine

Roof ridge making machine - Haixing Industrial - Haixing Industrial

| roof ridge making machine parameters |                        |                                                   |
|--------------------------------------|------------------------|---------------------------------------------------|
| 1                                    | Decoiler               | Manual decoiler or hydraulic decoiler             |
| 2                                    | Raw material thickness | 0.2-0.8mm                                         |
| 3                                    | Material               | As your requirements                              |
| 4                                    | Machine dimensions     | 7000*800*1500mm                                   |
| 5                                    | Feeding width          | According to your profile                         |
| 6                                    | Forming station        | 13 to 15 steps                                    |
| 7                                    | Shaft diameter         | 75mm                                              |
| 8                                    | Shaft material         | High-grade 45# steel, heated and quenched         |
| 9                                    | Roller material        | High-grade 45# steel, coated with 0.05mm chrome   |
| 10                                   | Forming speed          | 10-15m/minute (adjustable)                        |
| 11                                   | Transmission type      | Chain transmission                                |
| 12                                   | Machine frame stand    | Welded structural steel, thickness is 18mm        |
| 13                                   | Main motor             | 5.5kW from Shanghai, China                        |
| 14                                   | Cutting type           | Stop hydraulic cutting                            |
| 15                                   | Cutting power          | 3kW                                               |
| 16                                   | Cutter material        | Cr12 with quenched treatment HRC 58-62            |
| 17                                   | Cutting length error   | ±2mm                                              |
| 18                                   | Voltage                | 380V/50Hz and 3 or according to your requirements |
| 19                                   | Control system         | PLC control system                                |
| 20                                   | Size of PLC            | 700*1000*300mm                                    |
| 21                                   | PLC                    | Delta/Siemens                                     |