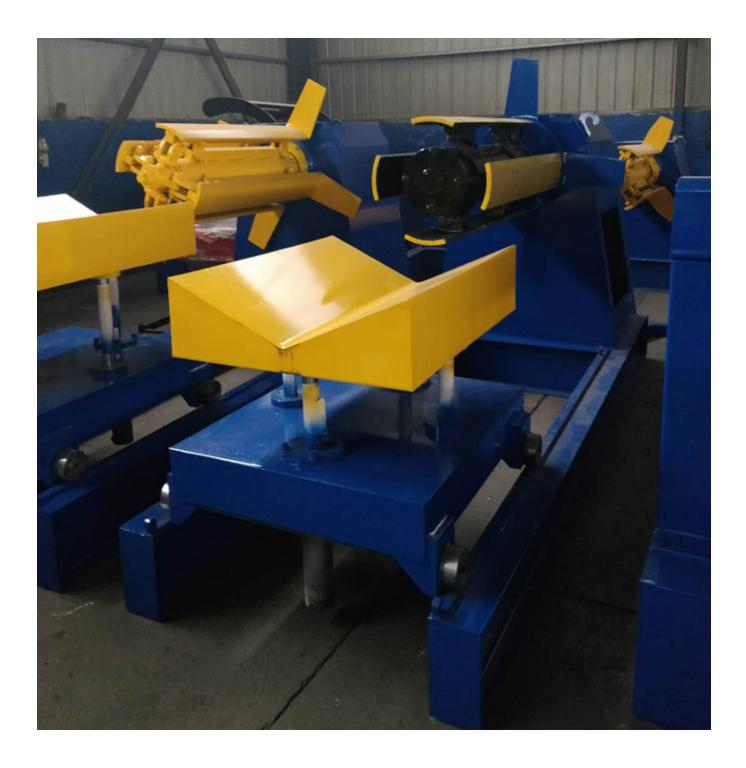

Features:

- 1. Types available: hydraulic decoiler.
- 2. Adapts hydraulic expand/loosen and hydraulic driving system.
- 3. Easy to operate.
- 4. Suitable for pre-painted coil, cold-rolled coil and galvanized coil.

Machine picture display

Our company insists on the service aim: quality first, credit first, we believe that quality is the lifeblood of entering rise, we will supply satisfied products and after-sale service for every client.