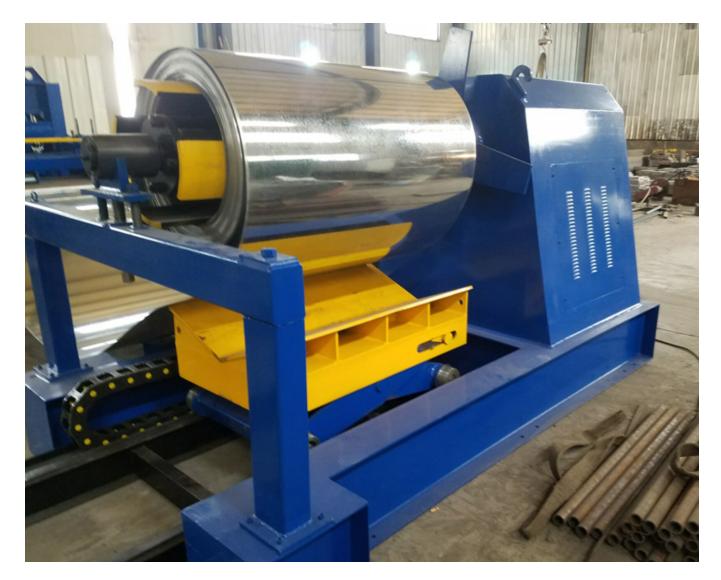

## Factory wholesale Eps Sandwich Panel Mould Machine -Hydraulic Steel Decoiler With Coil Car - Haixing Industrial

The machine has a long warranty and you can use it without worry after purchase.

| Hydraulic Decoiler technical parameters |                           |                    |
|-----------------------------------------|---------------------------|--------------------|
| 1                                       | Coil inner diameter       | 450mm-650mm        |
| 2                                       | Maximum width of coiling  | 1250mm             |
| 3                                       | Maximum weight of loading | 10 tons            |
| 4                                       | Hydraulic power           | 5.5kW              |
| 5                                       | Motor power               | 4kW                |
| 6                                       | Working speed             | 0-15m/minute       |
| 7                                       | Oil pump inner diameter   | 120mm              |
| 8                                       | Working press             | 10MPa              |
| 9                                       | Voltage                   | 380V/50Hz, 3 phase |
| 10                                      | Dimensions                | 3.0*1.8*1.9m       |

Features:

- 1. Types available: hydraulic decoiler.
- 2. Adapts hydraulic expand/loosen and hydraulic driving system.
- 3. Easy to operate.
- 4. Suitable for pre-painted coil, cold-rolled coil and galvanized coil.

Machine picture display

Our company insists on the service aim: quality first, credit first, we believe that quality is the lifeblood of entering rise, we will supply satisfied products and after-sale service for every client.