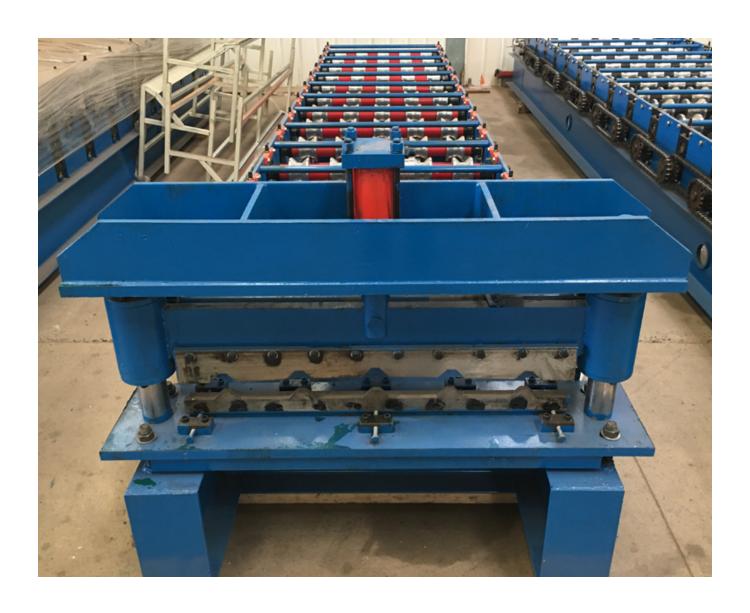

| Roller material       | 45# steel                                     |
| 17                                   | Cutter material       | Cr12                                          |
| 18                                   | Cr-plating size       | 0.05mm                                        |
| 19                                   | Overall size          | 6800*1400*1150mm                              |
| 20                                   | Total weight          | 4.8 tons                                      |

Components:

Manual un-coiler: 1 set

Guiding platform: 1 set

Coil strip leveler: 1 set

Main machine of roll forming: 1 set

Electric-motor: 1 set

Cutting device: 1 set

Hydraulic station: 1 set

PLC control: 1 set

Supporter table: 1 set

Machine picture display



## Packaging Details:

- 1. machine is covered by plastic film.
- 2. PLC control box, spare parts and other small parts are packed by wooden carton box.

## Terms:

- 1. Delivery: within 60 days after receiving the deposit.
- 2. Package: export standard package for container.
- 3. Payment: TT (30% by TT in advance, 70% by TT after inspect the machine before delivery).

Product link: <a href="https://www.toprollformingmachine.com/?p=12534">https://www.toprollformingmachine.com/?p=12534</a>