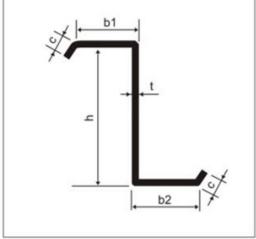

Machine picture display

Z型钢檀条规格尺寸表 Z purlin dimensions table

| Z型钢 Z Purlin |                        |    |    |         |       |            |  |  |
|--------------|------------------------|----|----|---------|-------|------------|--|--|
| 型号           | 断面尺寸 Section Size (mm) |    |    |         | 孔距 mm | Holes      |  |  |
| Model        | h                      | b  | С  | t       | h     | Distance   |  |  |
| Z100         | 100                    | 55 | 20 | 2.0-3.0 | 40    | 40         |  |  |
| Z120         | 120                    | 55 | 20 | 2.0-3.0 | 孔距可调  | Adjustable |  |  |
| Z140         | 140                    | 55 | 20 | 2.0-3.0 | 孔距可调  | Adjustable |  |  |
| Z150         | 150                    | 67 | 20 | 2.0-3.0 | 孔距可调  | Adjustable |  |  |
| Z160         | 160                    | 67 | 20 | 2.0-3.0 | 孔距可调  | Adjustable |  |  |
| Z180         | 180                    | 67 | 20 | 2.0-3.0 | 孔距可调  | Adjustable |  |  |
| Z200         | 200                    | 67 | 20 | 2.0-3.0 | 孔距可调  | Adjustable |  |  |
| Z250         | 250                    | 78 | 20 | 2.0-3.0 | 孔距可调  | Adjustable |  |  |
| Z280         | 280                    | 78 | 20 | 2.0-3.0 | 孔距可调  | Adjustable |  |  |
| Z300         | 300                    | 78 | 20 | 2.0-3.0 | 孔距可调  | Adjustable |  |  |