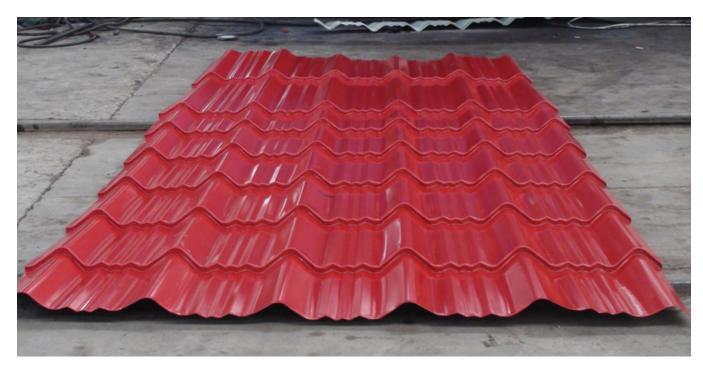

## professional factory for Pu Sandwich Panels Production Line -Steel Metal Color Glazed Roof Sheet - Haixing Industrial

| Steel Metal Color Glazed Roof Sheet parameters |                    |                                                                                                                               |
|------------------------------------------------|--------------------|-------------------------------------------------------------------------------------------------------------------------------|
| 1                                              | Model              | HX28-207-828                                                                                                                  |
| 2                                              | Effective width    | 828mm                                                                                                                         |
| 3                                              | overall width      | 905mm                                                                                                                         |
| 4                                              | Raw material width | 1000mm                                                                                                                        |
| 5                                              | Thickness          | 0.3-0.7mm                                                                                                                     |
| 6                                              | Wave height        | 28mm                                                                                                                          |
| 7                                              | Wave width         | 208mm                                                                                                                         |
| 8                                              | Length             | 3.6 meter,7.2 meter,8.1meter,etc.                                                                                             |
| 9                                              | Color              | White, blue, red, green, yellow, orange, etc. as per RAL<br>card color; zinc color, stainless steel color, aluminum<br>color. |
| 10                                             | Tolerance          | Thickness tolerance:±0.02mm;Length tolerance: ±2mm                                                                            |
| 11                                             | Zinc coated        | 30275g/sqm, as requested.                                                                                                     |
| 12                                             | Face paint         | PE; HDP; SMP; PVDF; Two layers; 20-25µm;                                                                                      |
| 13                                             | Back paint         | PE grey white color One layer 5-7um                                                                                           |
| Distance disales                               |                    |                                                                                                                               |

Picture display

Advantages:

- 1. Environmental and economic
- 2. Various and colorful appearance
- 3. Wide application
- 4. More fashion
- 5. Quickly shipping

Product link : <u>https://www.toprollformingmachine.com/?p=12603</u>