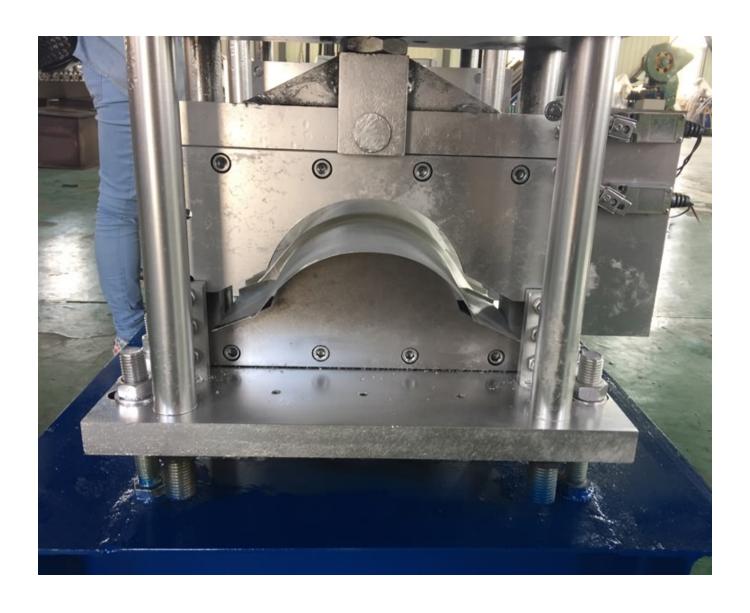

## Manufacturer of Slitter Machine-Rewinder Slitting Machine -Roof ridge making machine - Haixing Industrial

| roof ridge making machine parameters |                        |                                                   |
|--------------------------------------|------------------------|---------------------------------------------------|
| 1                                    | Decoiler               | Manual decoiler or hydraulic decoiler             |
| 2                                    | Raw material thickness | 0.2-0.8mm                                         |
| 3                                    | Material               | As your requirements                              |
| 4                                    | Machine dimensions     | 7000*800*1500mm                                   |
| 5                                    | Feeding width          | According to your profile                         |
| 6                                    | Forming station        | 13 to 15 steps                                    |
| 7                                    | Shaft diameter         | 75mm                                              |
| 8                                    | Shaft material         | High-grade 45# steel, heated and quenched         |
| 9                                    | Roller material        | High-grade 45# steel, coated with 0.05mm chrome   |
| 10                                   | Forming speed          | 10-15m/minute (adjustable)                        |
| 11                                   | Transmission type      | Chain transmission                                |
| 12                                   | Machine frame stand    | Welded structural steel, thickness is 18mm        |
| 13                                   | Main motor             | 5.5kW from Shanghai, China                        |
| 14                                   | Cutting type           | Stop hydraulic cutting                            |
| 15                                   | Cutting power          | 3kW                                               |
| 16                                   | Cutter material        | Cr12 with quenched treatment HRC 58-62            |
| 17                                   | Cutting length error   | ±2mm                                              |
| 18                                   | Voltage                | 380V/50Hz and 3 or according to your requirements |
| 19                                   | Control system         | PLC control system                                |
| 20                                   | Size of PLC            | 700*1000*300mm                                    |
| 21                                   | PLC                    | Delta/Siemens                                     |