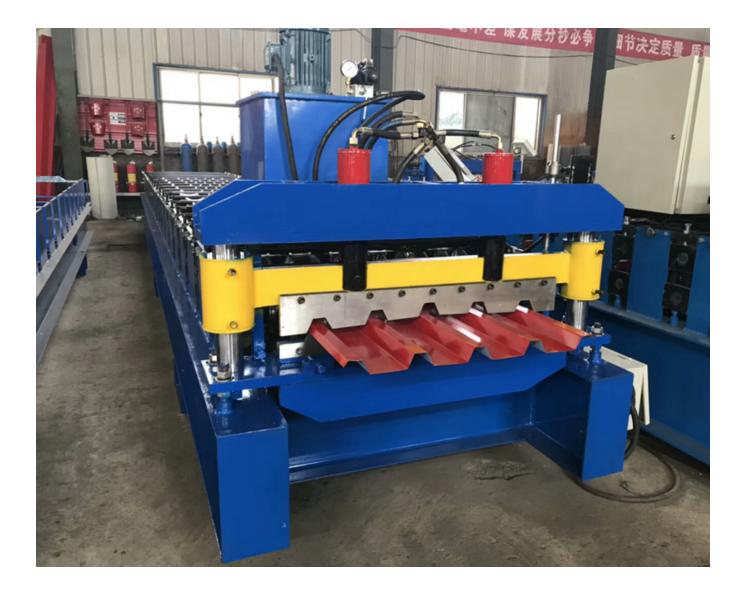

Components:

Manual un-coiler: 1 set

Guiding platform: 1 set

Coil strip leveler: 1 set

Main machine of roll forming: 1 set

Electric-motor: 1 set

Cutting device: 1 set

Hydraulic station: 1 set

PLC control: 1 set

Supporter table: 1 set

Machine picture display

Packaging Details :

1. machine is covered by plastic film.

2. PLC control box, spare parts and other small parts are packed by wooden carton box.