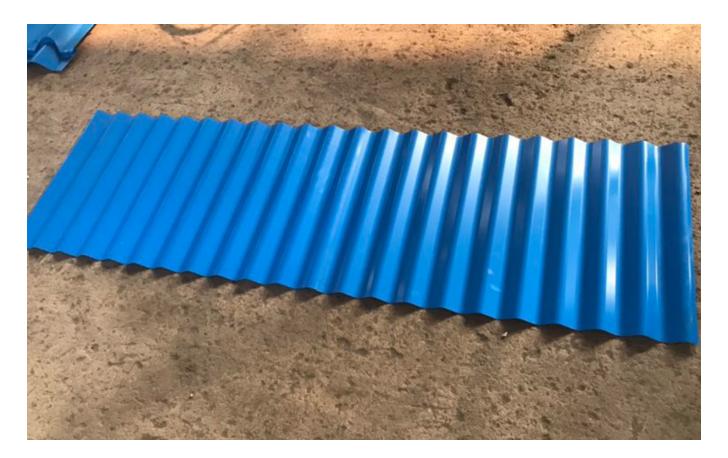

## 2017 wholesale price Ceiling T Grid Machienry -Prepainted Corrugated Steel Roofing Sheet - Haixing Industrial

Prepainted corrugated steel roofing sheet parameters

| 1  | Thickness              | 0.15-0.8mm                                                                     |
|----|------------------------|--------------------------------------------------------------------------------|
| 2  | Width                  | 650-1100mm                                                                     |
| 3  | Length                 | 1700-3660mm(or according to customer's need)                                   |
| 4  | Zinc coating           | 50-275g/m2                                                                     |
| 5  | Pitch                  | 76mm                                                                           |
| 6  | Wave height            | 18mm or as request                                                             |
| 7  | Wave No.               | 8~12                                                                           |
| 8  | Туре                   | steel plate                                                                    |
| 9  | Weight of each package | about 3 MT                                                                     |
| 10 | Technology             | cold rolled                                                                    |
| 11 | Material               | SGCC SGCH SPCC                                                                 |
| 12 | Standard               | ASTM,GB,JIS,DIN                                                                |
| 13 | Packing                | Packed in iron sheet lined with kraft paper or as per client's request.        |
| 14 | Surface treatment      | galvanized, corrugated, bright finished, chromate, oiled(or unoiled)           |
| 15 | Delivery time          | within 10-15 days after receiving the down payment or irrevocable L/C at sight |
| 16 | Payment                | T/T, L/C Negotiated.                                                           |
| 17 | Application            | it is widely used in construction, factory warehouse, etc.                     |

Picture display

The advantages of prepainted corrugated steel roofing sheet are stated as below:

- 1. Increased supporting strength
- 2. Reduced project cost
- 3. Light weight
- 4. Easy and fast for installation
- 5. Durable: 20 years
- 6. Fire, Water Proof