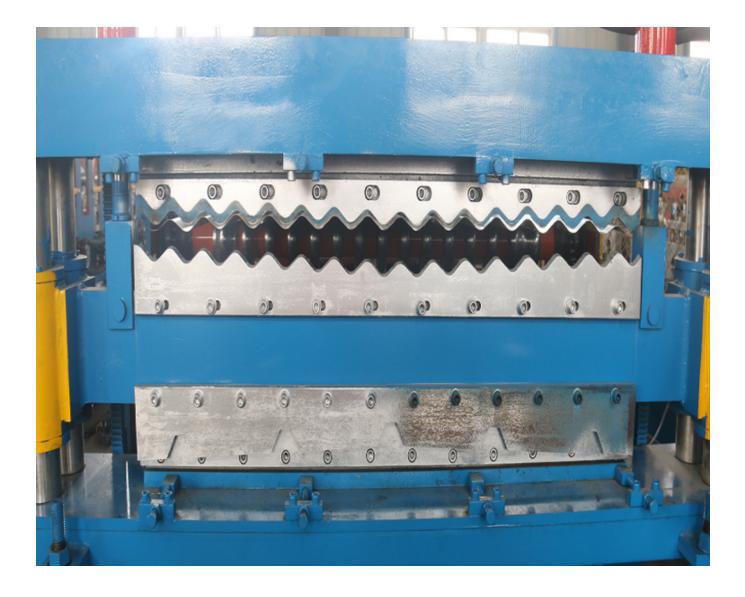

oductivity          | 0-15/min                                      |  |  |  |
| 14 | Roll station          | 13 roll steps (according to different design) |  |  |  |
| 15 | Roller diameter       | 70mm (depends on different design)            |  |  |  |
| 16 | Roller material       | 45# steel                                     |  |  |  |
| 17 | Cutter material       | Cr12                                          |  |  |  |
| 18 | Cr-plating size       | 0.05mm                                        |  |  |  |
| 19 | Overall size          | 6800*1400*1150mm                              |  |  |  |
| 20 | Total weight          | 4.8 tons                                      |  |  |  |
|    |                       |                                               |  |  |  |

Machine photos



## Components of double layer corrugated roof sheet making machine

| No. | Name                   | Unit | Quantity |
|-----|------------------------|------|----------|
| 1   | Manual decoiler        | Set  | 1        |
| 2   | Main forming machine   | Set  | 1        |
| 3   | PLC control system     | Set  | 1        |
| 4   | Hydraulic pump station | Set  | 1        |
| 5   | Post cut               | Set  | 1        |
| 6   | Electric motor         | Set  | 1        |
| 7   | Output table           | Set  | 1        |

Terms:

- 1. Delivery: within 60 days after receiving the deposit.
- 2. Package: export standard package for container.
- 3. Payment: TT (30% by TT in advance, 70% by TT after inspect the machine before delivery).

Our company owned professional design team, we can desi