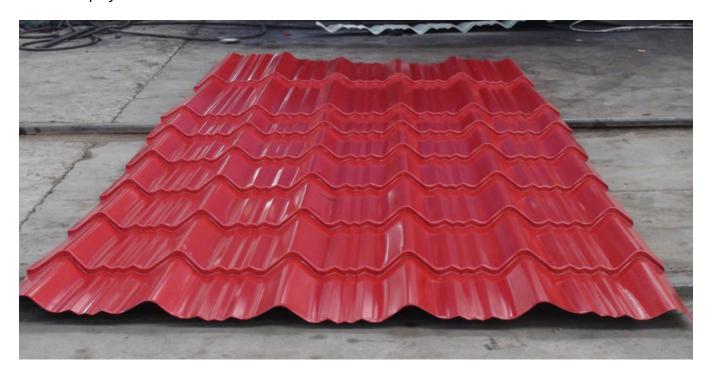

|                    | card color; zinc color, stainless steel color, aluminum  |
|                                                |                    | color.                                                   |
| 10                                             | Tolerance          | Thickness tolerance:±0.02mm;Length tolerance: ±2mm       |
| 11                                             | Zinc coated        | 30275g/sqm, as requested.                                |
| 12                                             | Face paint         | PE; HDP; SMP; PVDF; Two layers; 20-25μm;                 |
| 13                                             | Back paint         | PE grey white color One layer 5-7um                      |

Picture display



## Advantages:

- 1. Environmental and economic
- 2. Various and colorful appearance
- 3. Wide application
- 4. More fashion
- 5. Quickly shipping

Product link: <a href="https://www.toprollformingmachine.com/?p=12662">https://www.toprollformingmachine.com/?p=12662</a>