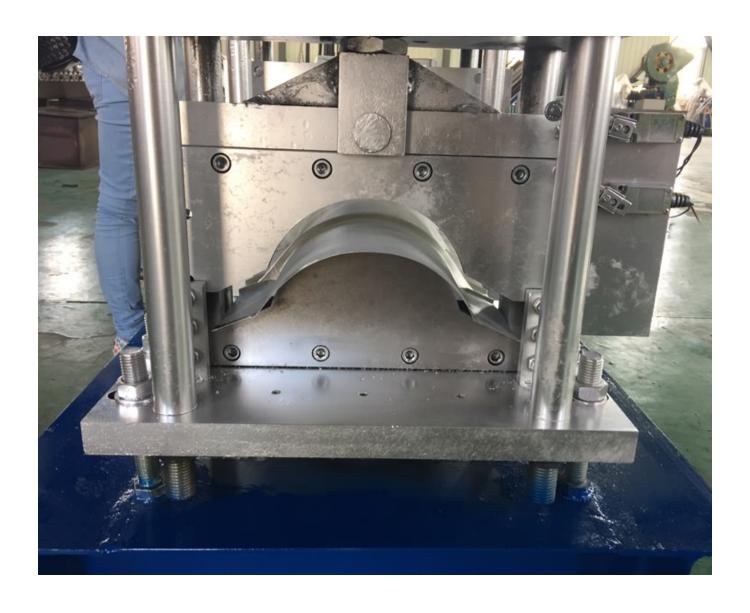

## China Manufacturer for Steel Strip Slitting Machine -Personlized Products Combined Punching And Shearing Machine

Roof ridge making machine - Haixing Industrial - Haixing Industrial

| roof ridge making machine parameters |                        |                                                   |
|--------------------------------------|------------------------|---------------------------------------------------|
| 1                                    | Decoiler               | Manual decoiler or hydraulic decoiler             |
| 2                                    | Raw material thickness | 0.2-0.8mm                                         |
| 3                                    | Material               | As your requirements                              |
| 4                                    | Machine dimensions     | 7000*800*1500mm                                   |
| 5                                    | Feeding width          | According to your profile                         |
| 6                                    | Forming station        | 13 to 15 steps                                    |
| 7                                    | Shaft diameter         | 75mm                                              |
| 8                                    | Shaft material         | High-grade 45# steel, heated and quenched         |
| 9                                    | Roller material        | High-grade 45# steel, coated with 0.05mm chrome   |
| 10                                   | Forming speed          | 10-15m/minute (adjustable)                        |
| 11                                   | Transmission type      | Chain transmission                                |
| 12                                   | Machine frame stand    | Welded structural steel, thickness is 18mm        |
| 13                                   | Main motor             | 5.5kW from Shanghai, China                        |
| 14                                   | Cutting type           | Stop hydraulic cutting                            |
| 15                                   | Cutting power          | 3kW                                               |
| 16                                   | Cutter material        | Cr12 with quenched treatment HRC 58-62            |
| 17                                   | Cutting length error   | ±2mm                                              |
| 18                                   | Voltage                | 380V/50Hz and 3 or according to your requirements |
| 19                                   | Control system         | PLC control system                                |
| 20                                   | Size of PLC            | 700*1000*300mm                                    |
| 21                                   | PLC                    | Delta/Siemens                                     |