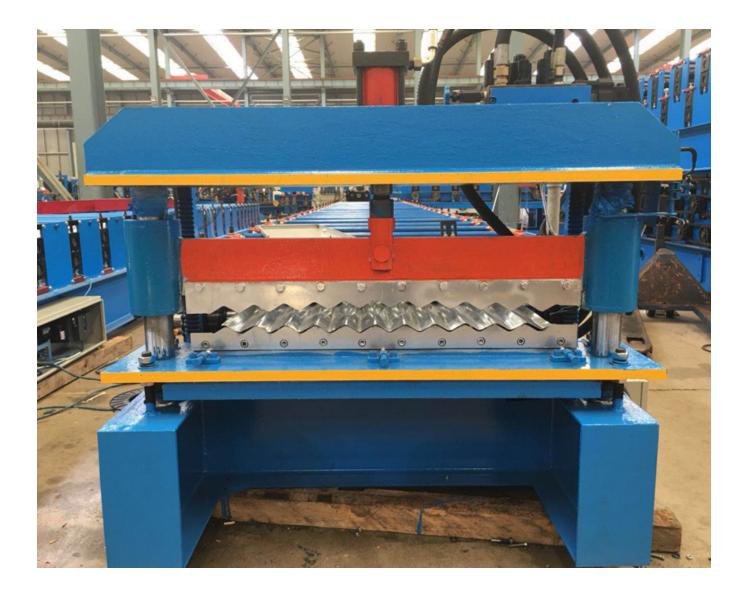

Components:

Manual un-coiler: 1 set

Guiding platform: 1 set

Coil strip leveler: 1 set

Main machine of roll forming: 1 set

Electric-motor: 1 set

Cutting device: 1 set

Hydraulic station: 1 set

PLC control: 1 set

Supporter table: 1 set

Machine picture display

Packaging Details :

1. machine is covered by plastic film.

2. PLC control box, spare parts and other small parts are packed by wooden carton box.