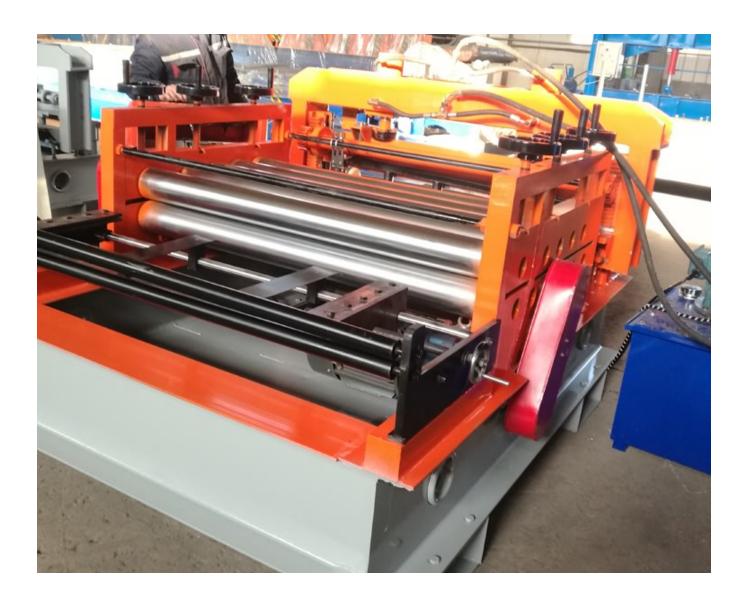

## China wholesale Ceiling T Bar Suspension Grids Roll Forming Machine -Steel plate leveling machine - Haixing Industrial

The steel plate leveling machine is mainly used to correct plates of various specifications and cut into pieces. This machine can be used for leveling various cold and hot rolled sheets.

| steel plate leveling machine parameters |                           |                                       |
|-----------------------------------------|---------------------------|---------------------------------------|
| 1                                       | Suitable to process       | PPGI, galvanized sheet                |
| 2                                       | Thickness of raw material | Slitting: Max 0.8mmCutting: Max 2.0mm |
| 3                                       | Roller station            | Up: 5 rollersDown: 6 rollers          |
| 4                                       | Voltage                   | 380V, 50HZ, 3Phase                    |
| 5                                       | Main Frame                | 350 H beams                           |
| 6                                       | Side panel thickness      | 40mm                                  |
| 7                                       | Diameter of shaft         | □ 90mm                                |
| 8                                       | Chain size                | 1 inch                                |
| 9                                       | Motor power               | 3 Kw (Siemens)                        |
| 10                                      | PLC                       | Delta/Siemens                         |
| 11                                      | Transmission              | Gear transmission                     |
| 12                                      | Machine size              | 2200*2000*2000mm                      |
| 13                                      | Machine weight            | About 2 tons                          |

Machine photos: