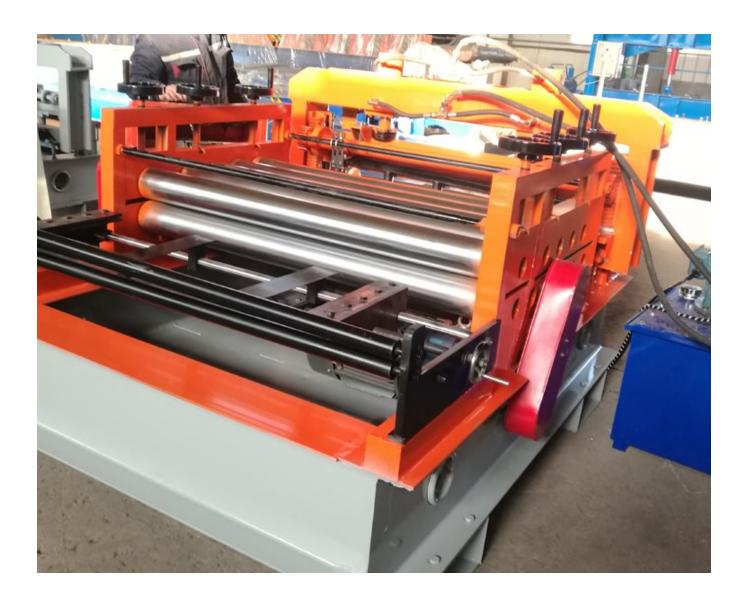

7                                       | Diameter of shaft         | □ 90mm                                |
| 8                                       | Chain size                | 1 inch                                |
| 9                                       | Motor power               | 3 Kw (Siemens)                        |
| 10                                      | PLC                       | Delta/Siemens                         |
| 11                                      | Transmission              | Gear transmission                     |
| 12                                      | Machine size              | 2200*2000*2000mm                      |
| 13                                      | Machine weight            | About 2 tons                          |

Machine photos:



## Terms:

- 1. Delivery: within 60 days after receiving the deposit.
- 2. Package: export standard package for container.
- 3. Payment: TT (30% by TT in advance, 70% by TT after inspect the machine before delivery).

Product link: <a href="https://www.toprollformingmachine.com/?p=12736">https://www.toprollformingmachine.com/?p=12736</a>