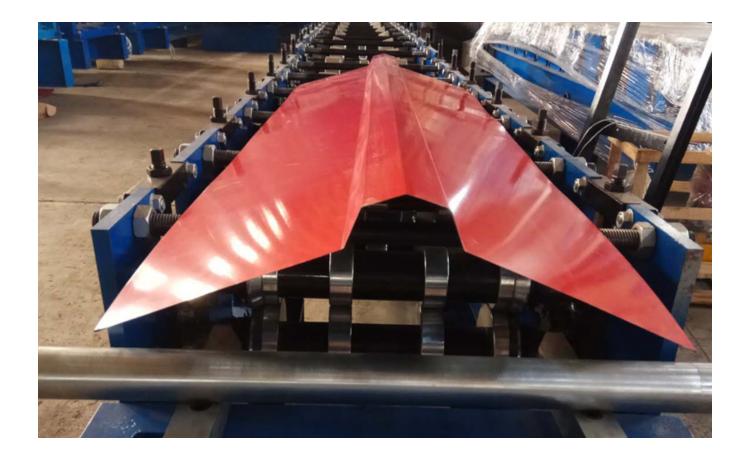

## Factory made hot-sale Electric Steel Bending Machine -Color Coated Steel Ridge Cap For Roof - Haixing Industrial

Ridge caps cover the peak of the roof, where two angles meet; they play a critical role in keeping rain and melting snow from leaking into the house.

Usage of color coated steel ridge cap for roof

| 1) Roof; |
|----------|
|----------|

2) Wall;

3) Ceiling;

4) Fence.

**Pictures** 

Product link: <a href="https://www.toprollformingmachine.com/?p=12740">https://www.toprollformingmachine.com/?p=12740</a>