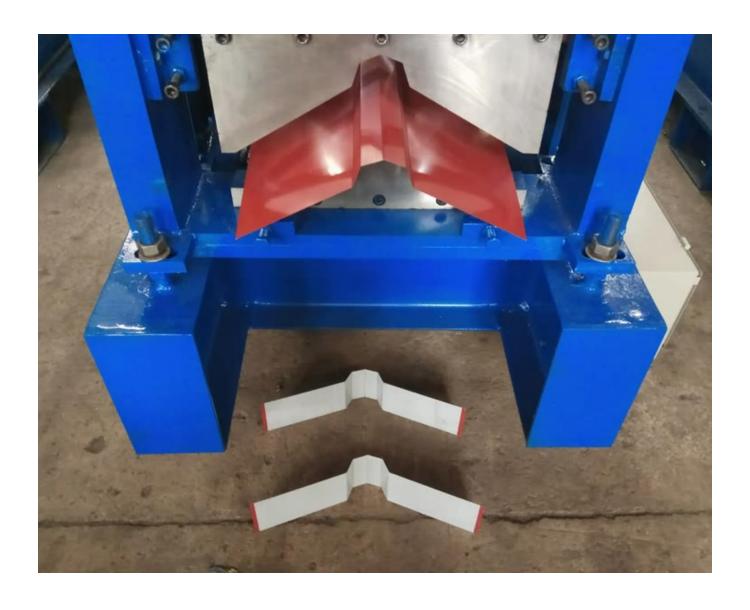

| Cutter material        | Cr12 with quenched treatment HRC 58-62            |
| 17                                                    | Cutting length error   | ±2mm                                              |
| 18                                                    | Voltage                | 380V/50Hz and 3 or according to your requirements |
| 19                                                    | Control system         | PLC control system                                |
| 20                                                    | Size of PLC            | 700*1000*300mm                                    |
| 21                                                    | PLC                    | Delta/Siemens                                     |

Machine details:



## Contact details

If you have any needs or questions, please feel free to contact us. We will be waiting for you here 24 hours. Please join us.

Product link: <a href="https://www.toprollformingmachine.com/?p=12754">https://www.toprollformingmachine.com/?p=12754</a>