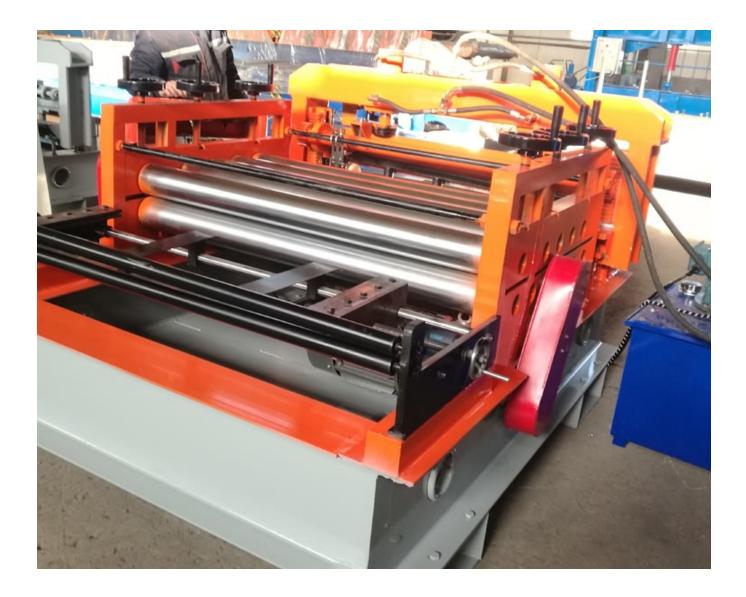

## 2017 China New Design Hydraulic Pipe Punching Machine -Steel plate leveling machine - Haixing Industrial

The steel plate leveling machine is mainly used to correct plates of various specifications and cut into pieces. This machine can be used for leveling various cold and hot rolled sheets.

| steel plate leveling machine parameters |                           |                                       |
|-----------------------------------------|---------------------------|---------------------------------------|
| 1                                       | Suitable to process       | PPGI, galvanized sheet                |
| 2                                       | Thickness of raw material | Slitting: Max 0.8mmCutting: Max 2.0mm |
| 3                                       | Roller station            | Up: 5 rollersDown: 6 rollers          |
| 4                                       | Voltage                   | 380V, 50HZ, 3Phase                    |
| 5                                       | Main Frame                | 350 H beams                           |
| 6                                       | Side panel thickness      | 40mm                                  |
| 7                                       | Diameter of shaft         | 🛛 90mm                                |
| 8                                       | Chain size                | 1 inch                                |
| 9                                       | Motor power               | 3 Kw (Siemens)                        |
| 10                                      | PLC                       | Delta/Siemens                         |
| 11                                      | Transmission              | Gear transmission                     |
| 12                                      | Machine size              | 2200*2000*2000mm                      |
| 13                                      | Machine weight            | About 2 tons                          |

Machine photos:

Terms:

- 1. Delivery: within 60 days after receiving the deposit.
- 2. Package: export standard package for container.
- 3. Payment: TT (30% by TT in advance, 70% by TT after inspect the machine before delivery).