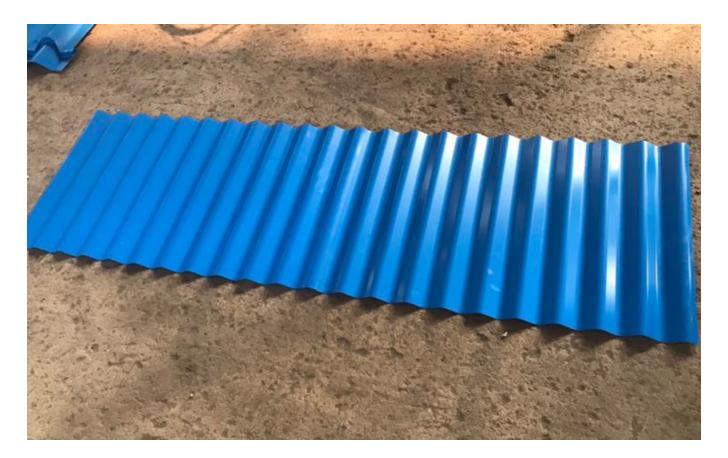

Picture display

The advantages of prepainted corrugated steel roofing sheet are stated as below:

- 1. Increased supporting strength
- 2. Reduced project cost
- 3. Light weight
- 4. Easy and fast for installation
- 5. Durable: 20 years
- 6. Fire, Water Proof