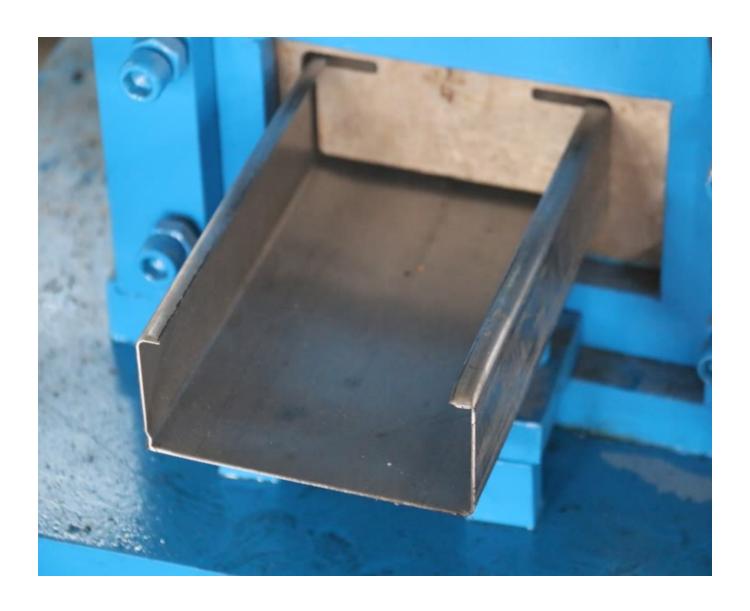

omium plating                                            |
| 14                                               | On both sides of the wall | A3 steel                                                    |
|                                                  | material                  |                                                             |
| 15                                               | Frame                     | International H-beam                                        |
| 16                                               | Blade material            | Cr12Mov                                                     |
| 17                                               | Forming wheel             | Bearing steel quenching                                     |

Machine picture display



## Terms:

- 1. Delivery: within 60 days after receiving the deposit.
- 2. Package: export standard package for container.
- 3. Payment: TT (30% by TT in advance, 70% by TT after inspect the machine before delivery)

## Company profile:

We are committed to research and develop this industry for more than 20 years, and our productions are widely used in gardens, factories, resorts, hotels, exhibition halls, vacation lands, ancient architectures and modern villas.

Product link: <a href="https://www.toprollformingmachine.com/?p=12816">https://www.toprollformingmachine.com/?p=12816</a>