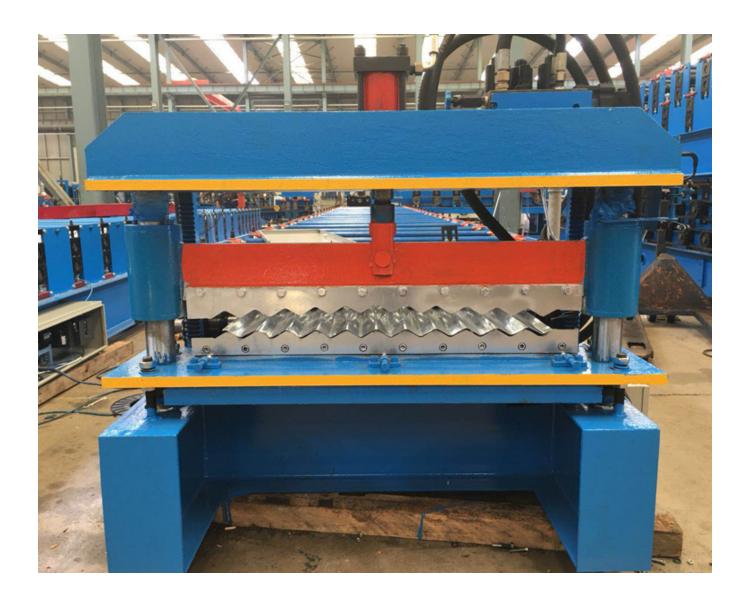

| Roller material       | 45# steel                                     |
| 17                                   | Cutter material       | Cr12                                          |
| 18                                   | Cr-plating size       | 0.05mm                                        |
| 19                                   | Overall size          | 6800*1400*1150mm                              |
| 20                                   | Total weight          | 4.8 tons                                      |

Components:

Manual un-coiler: 1 set

Guiding platform: 1 set

Coil strip leveler: 1 set

Main machine of roll forming: 1 set

Electric-motor: 1 set

Cutting device: 1 set

Hydraulic station: 1 set

PLC control: 1 set

Supporter table: 1 set

Machine picture display



## Packaging Details:

- 1. machine is covered by plastic film.
- 2. PLC control box, spare parts and other small parts are packed by wooden carton box.

## Terms:

- 1. Delivery: within 60 days after receiving the deposit.
- 2. Package: export standard package for container.
- 3. Payment: TT (30% by TT in advance, 70% by TT after inspect the machine before delivery).

Product link: <a href="https://www.toprollformingmachine.com/?p=12847">https://www.toprollformingmachine.com/?p=12847</a>