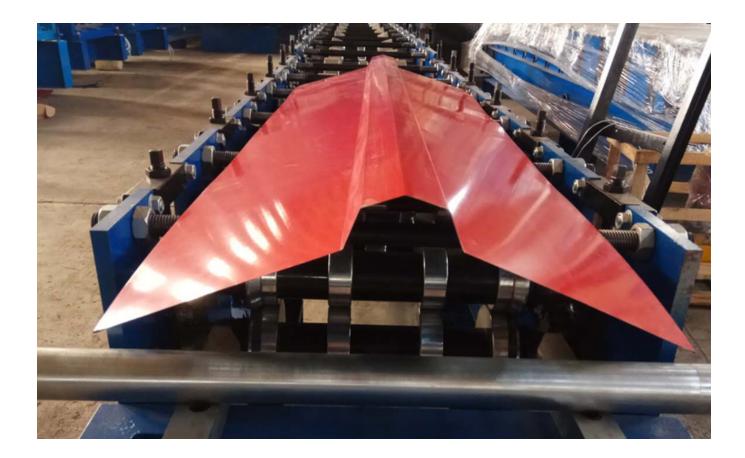

## Massive Selection for Galvanized Roofing Sheet Roll Forming Machine -Color Coated Steel Ridge Cap For Roof - Haixing Industrial

Ridge caps cover the peak of the roof, where two angles meet; they play a critical role in keeping rain and melting snow from leaking into the house.

Usage of color coated steel ridge cap for roof

2) Wall;

3) Ceiling;

4) Fence.

Pictures

<sup>1)</sup> Roof;

Product link : <u>https://www.toprollformingmachine.com/?p=12860</u>