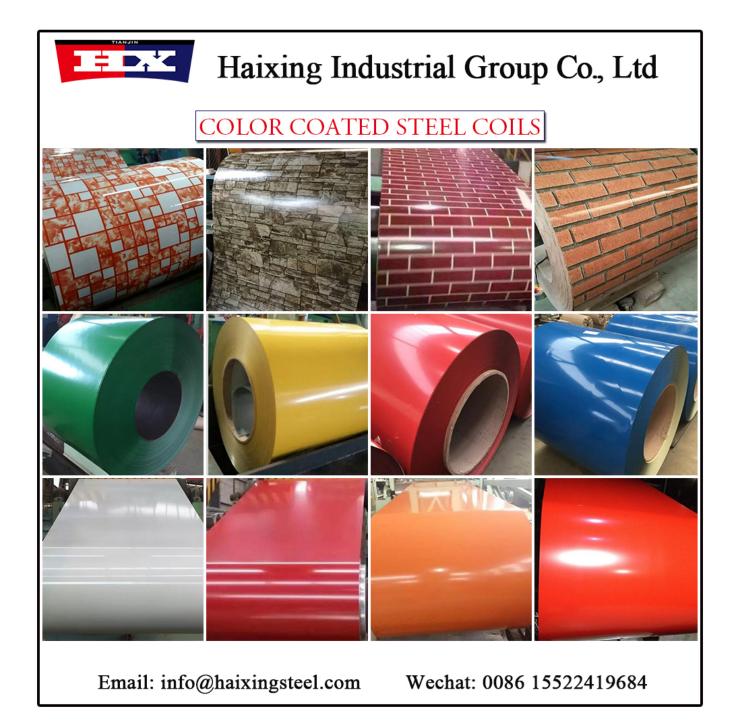

The products can be customized according to your requirement, including zinc coating, printing color, roll width, etc.

| Name         | PPGL parameters                                   |
|--------------|---------------------------------------------------|
| Material     | SGCC, SGCD, SECD, DX51D, DX52D, G350, G450, G550, |
|              | SPCG                                              |
| Standard     | JIS, ASTM, GB/T, AISI, DIN                        |
| Thickness    | 0.12mm~1.5mm                                      |
| Width        | 100mm-1250mm                                      |
| Zinc Coating | 40-275g/m²                                        |
| Color        | Grey white, sea blue, red or any RAL standard     |
| Coil ID      | 508mm/610mm                                       |
| Coil weight  | 3-6 tons or as client requirement                 |
| Painting     | Top: 10~20µm                                      |
|              |                                                   |
|              | Back: 5~15μm                                      |

Pictures of coil

Package Method Of Color Coated Galvalume Steel Coil:

Vertical, Horizontal.

Standard export seaworthy package, with plastic film, paper film, anti-rust paper, steel plate, strapping, paper corner armor, guard board and lock catch.