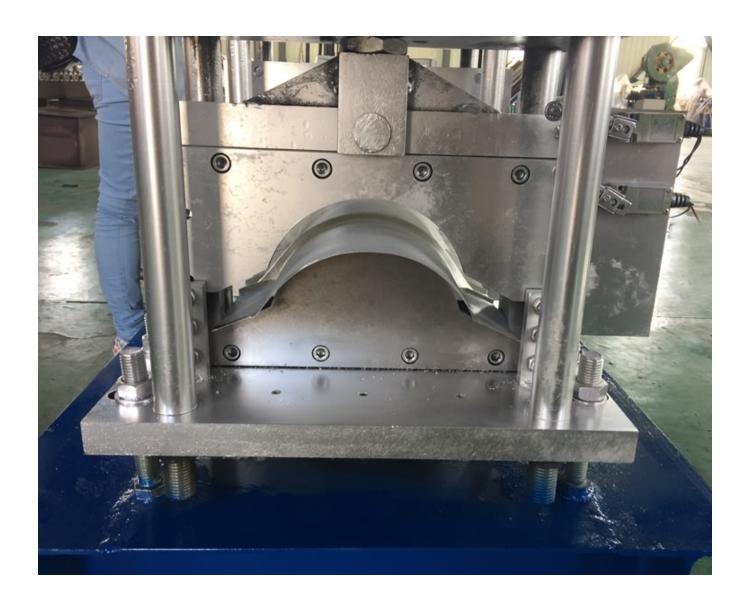

## Roof ridge making machine - Haixing Industrial - Haixing Industrial

| roof ridge making machine parameters |                        |                                                   |
|--------------------------------------|------------------------|---------------------------------------------------|
| 1                                    | Decoiler               | Manual decoiler or hydraulic decoiler             |
| 2                                    | Raw material thickness | 0.2-0.8mm                                         |
| 3                                    | Material               | As your requirements                              |
| 4                                    | Machine dimensions     | 7000*800*1500mm                                   |
| 5                                    | Feeding width          | According to your profile                         |
| 6                                    | Forming station        | 13 to 15 steps                                    |
| 7                                    | Shaft diameter         | 75mm                                              |
| 8                                    | Shaft material         | High-grade 45# steel, heated and quenched         |
| 9                                    | Roller material        | High-grade 45# steel, coated with 0.05mm chrome   |
| 10                                   | Forming speed          | 10-15m/minute (adjustable)                        |
| 11                                   | Transmission type      | Chain transmission                                |
| 12                                   | Machine frame stand    | Welded structural steel, thickness is 18mm        |
| 13                                   | Main motor             | 5.5kW from Shanghai, China                        |
| 14                                   | Cutting type           | Stop hydraulic cutting                            |
| 15                                   | Cutting power          | 3kW                                               |
| 16                                   | Cutter material        | Cr12 with quenched treatment HRC 58-62            |
| 17                                   | Cutting length error   | ±2mm                                              |
| 18                                   | Voltage                | 380V/50Hz and 3 or according to your requirements |
| 19                                   | Control system         | PLC control system                                |
| 20                                   | Size of PLC            | 700*1000*300mm                                    |
| 21                                   | PLC                    | Delta/Siemens                                     |

Machine details:

Roof ridge making machine package and shipment details:

Standard export packing: 1 x 40GP container, main machine naked and fastened with iron wire in the container, rollers were painted with oil and packed with plastic film, electrics devices be packed with wooden box.