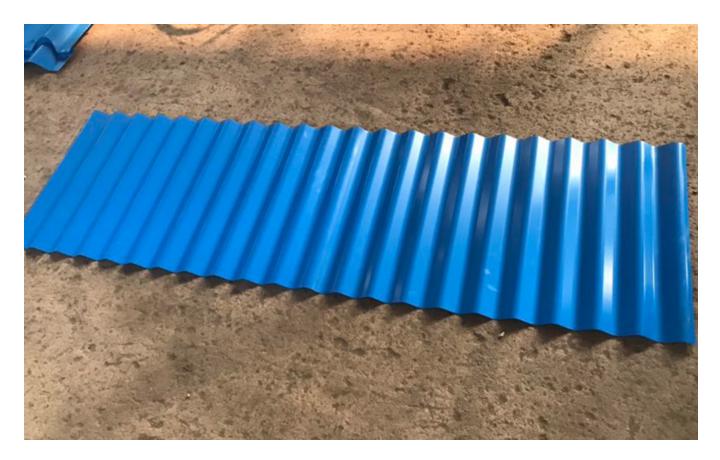

Picture display

The advantages of prepainted corrugated steel roofing sheet are stated as below:

- 1. Increased supporting strength
- 2. Reduced project cost
- 3. Light weight
- 4. Easy and fast for installation
- 5. Durable: 20 years
- 6. Fire, Water Proof