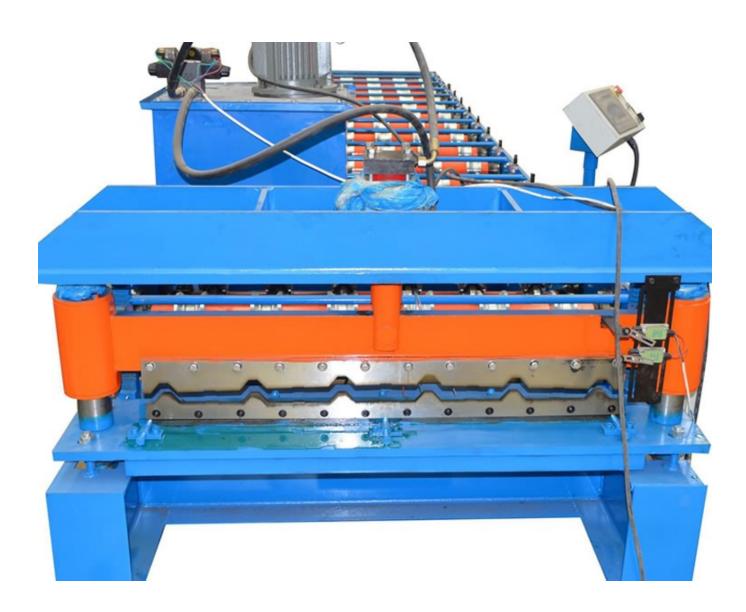

Detail of machine:

Terms:

- 1. Delivery: within 60 days after receiving the deposit.
- 2. Package: export standard package for container.
- 3. Payment: TT (30% by TT in advance, 70% by TT after inspect the machine before delivery).