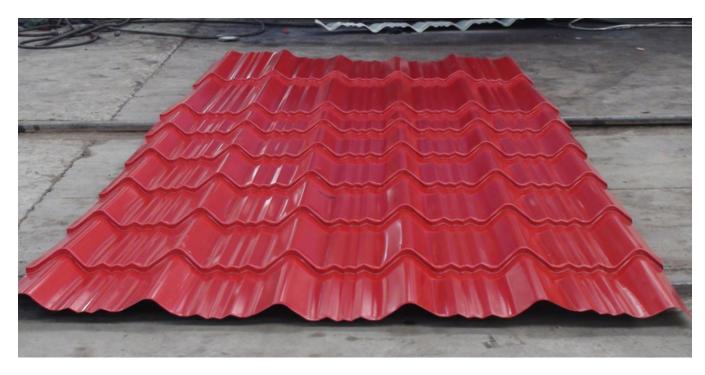

## Good User Reputation for Hydraulic Automatic Decoiler -Steel Metal Color Glazed Roof Sheet - Haixing Industrial

| Steel Metal Color Glazed Roof Sheet parameters |                    |                                                                                                                               |
|------------------------------------------------|--------------------|-------------------------------------------------------------------------------------------------------------------------------|
| 1                                              | Model              | HX28-207-828                                                                                                                  |
| 2                                              | Effective width    | 828mm                                                                                                                         |
| 3                                              | overall width      | 905mm                                                                                                                         |
| 4                                              | Raw material width | 1000mm                                                                                                                        |
| 5                                              | Thickness          | 0.3-0.7mm                                                                                                                     |
| 6                                              | Wave height        | 28mm                                                                                                                          |
| 7                                              | Wave width         | 208mm                                                                                                                         |
| 8                                              | Length             | 3.6 meter,7.2 meter,8.1meter,etc.                                                                                             |
| 9                                              | Color              | White, blue, red, green, yellow, orange, etc. as per RAL<br>card color; zinc color, stainless steel color, aluminum<br>color. |
| 10                                             | Tolerance          | Thickness tolerance:±0.02mm;Length tolerance: ±2mm                                                                            |
| 11                                             | Zinc coated        | 30275g/sqm, as requested.                                                                                                     |
| 12                                             | Face paint         | PE; HDP; SMP; PVDF; Two layers; 20-25µm;                                                                                      |
| 13                                             | Back paint         | PE grey white color One layer 5-7um                                                                                           |
| Distance disultant                             |                    |                                                                                                                               |

Picture display

Advantages:

- 1. Environmental and economic
- 2. Various and colorful appearance
- 3. Wide application
- 4. More fashion
- 5. Quickly shipping

Product link : <u>https://www.toprollformingmachine.com/?p=12926</u>