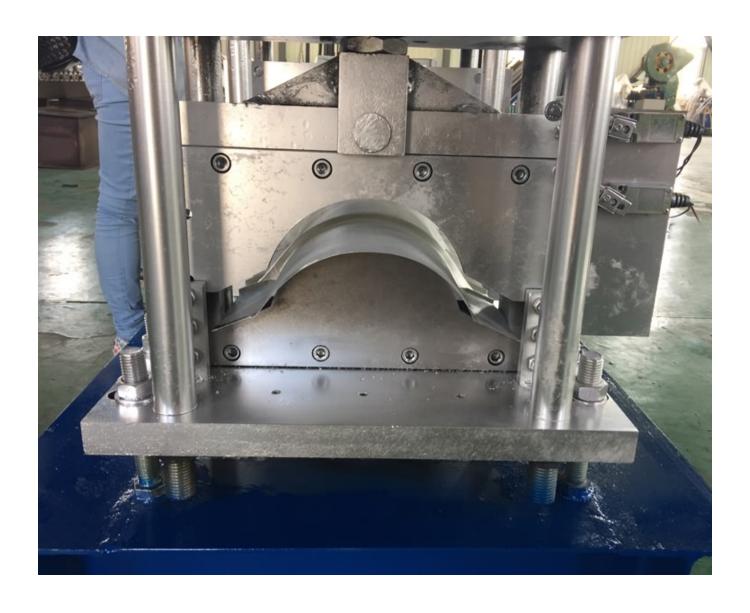

## Manufacturer of Decoiler Machine Design -Roof ridge making machine - Haixing Industrial

| roof ridge making machine parameters |                        |                                                   |
|--------------------------------------|------------------------|---------------------------------------------------|
| 1                                    | Decoiler               | Manual decoiler or hydraulic decoiler             |
| 2                                    | Raw material thickness | 0.2-0.8mm                                         |
| 3                                    | Material               | As your requirements                              |
| 4                                    | Machine dimensions     | 7000*800*1500mm                                   |
| 5                                    | Feeding width          | According to your profile                         |
| 6                                    | Forming station        | 13 to 15 steps                                    |
| 7                                    | Shaft diameter         | 75mm                                              |
| 8                                    | Shaft material         | High-grade 45# steel, heated and quenched         |
| 9                                    | Roller material        | High-grade 45# steel, coated with 0.05mm chrome   |
| 10                                   | Forming speed          | 10-15m/minute (adjustable)                        |
| 11                                   | Transmission type      | Chain transmission                                |
| 12                                   | Machine frame stand    | Welded structural steel, thickness is 18mm        |
| 13                                   | Main motor             | 5.5kW from Shanghai, China                        |
| 14                                   | Cutting type           | Stop hydraulic cutting                            |
| 15                                   | Cutting power          | 3kW                                               |
| 16                                   | Cutter material        | Cr12 with quenched treatment HRC 58-62            |
| 17                                   | Cutting length error   | ±2mm                                              |
| 18                                   | Voltage                | 380V/50Hz and 3 or according to your requirements |
| 19                                   | Control system         | PLC control system                                |
| 20                                   | Size of PLC            | 700*1000*300mm                                    |
| 21                                   | PLC                    | Delta/Siemens                                     |