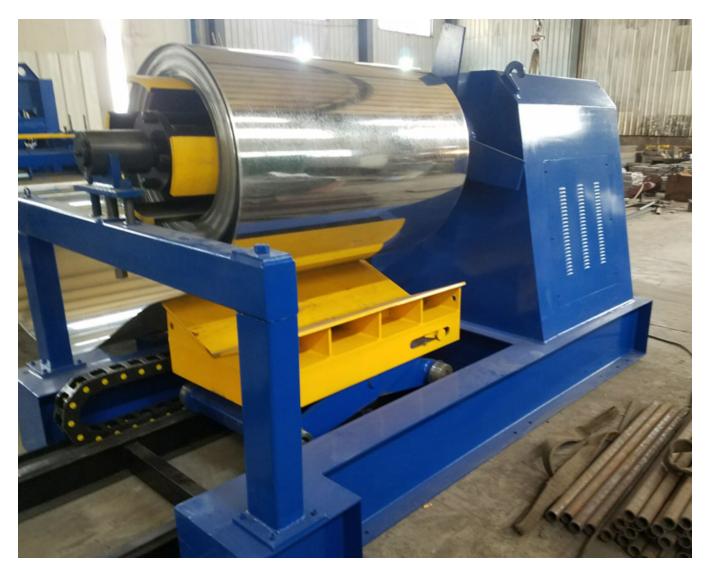

## Factory For Glazed Tile Roof Panel Roll Forming Machine - hydraulic decoiler machine - Haixing Industrial

With the help of limit switch box, this decoiler can work with roll forming machine synchronized. It greatly save the labors and improved the working efficiency.

| Hydraulic Decoiler machine technical parameters |                           |                    |
|-------------------------------------------------|---------------------------|--------------------|
| 1                                               | Coil inner diameter       | 450mm-650mm        |
| 2                                               | Maximum width of coiling  | 1250mm             |
| 3                                               | Maximum weight of loading | 10 tons            |
| 4                                               | Hydraulic power           | 5.5kW              |
| 5                                               | Motor power               | 4kW                |
| 6                                               | Working speed             | 0-15m/minute       |
| 7                                               | Oil pump inner diameter   | 120mm              |
| 8                                               | Working press             | 10MPa              |
| 9                                               | Voltage                   | 380V/50Hz, 3 phase |
| 10                                              | Dimensions                | 3.0*1.8*1.9m       |

## Features:

- 1. Types available: hydraulic decoiler.
- 2. Adapts hydraulic expand/loosen and hydraulic driving system.
- 3. Easy to operate.
- 4. Suitable for pre-painted coil, cold-rolled coil and galvanized coil.

Machine picture display

Our company insists on the service aim: quality first, credit first, we believe that quality is the lifeblood of entering rise, we will supply satisfied products and after-sale service for every client. We always offer relateive technical support, quick response, all your inquire will replied within 24 hours.