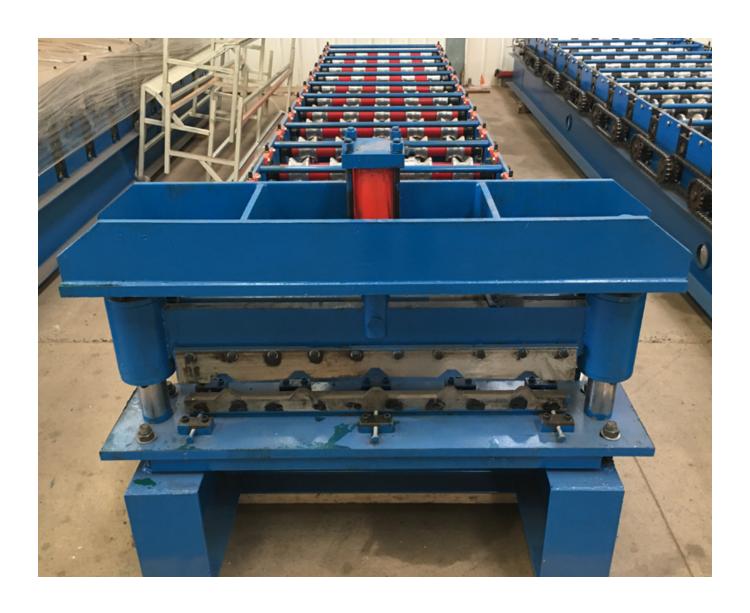

| Roller material       | 45# steel                                     |
| 17                                   | Cutter material       | Cr12                                          |
| 18                                   | Cr-plating size       | 0.05mm                                        |
| 19                                   | Overall size          | 6800*1400*1150mm                              |
| 20                                   | Total weight          | 4.8 tons                                      |

Components:

Manual un-coiler: 1 set

Guiding platform: 1 set

Coil strip leveler: 1 set

Main machine of roll forming: 1 set

Electric-motor: 1 set

Cutting device: 1 set

Hydraulic station: 1 set

PLC control: 1 set

Supporter table: 1 set

Machine picture display



## Packaging Details:

- 1. machine is covered by plastic film.
- 2. PLC control box, spare parts and other small parts are packed by wooden carton box.

## Terms:

- 1. Delivery: within 60 days after receiving the deposit.
- 2. Package: export standard package for container.
- 3. Payment: TT (30% by TT in advance, 70% by TT after inspect the machine before delivery).

Product link: <a href="https://www.toprollformingmachine.com/?p=12990">https://www.toprollformingmachine.com/?p=12990</a>