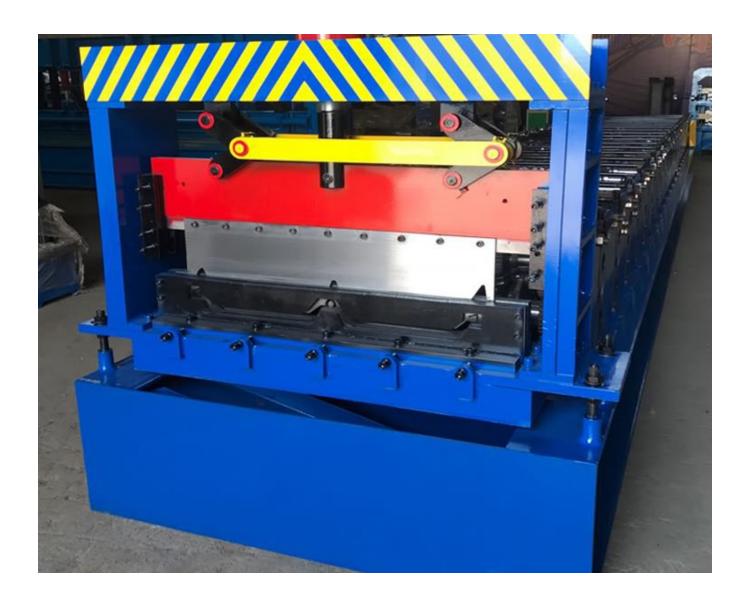

ion                         |
| 8  | Forming speed                           | 8-12m/min                                  |
| 9  | main motor power                        | 3kw                                        |
| 10 | voltage                                 | 380V50HZ Three-phase or as required        |
| 11 | dimension                               | 7*1.3*1.3                                  |
| 12 | cutting                                 | hydraulic cutting                          |
| 13 | blade material                          | Cr12 steel with quenched treated 60°C-62°C |
| 14 | control system                          | PLC(Delta)                                 |
| 15 | length tolerance                        | ±1mm                                       |

Machine photos:



## Terms:

- 1. Delivery: within 60 days after receiving the deposit
- 2. Package: export standard package for container
- 3. Payment: TT (30% by TT in advance, 70% by TT after inspect the machine before delivery).

Product link: <a href="https://www.toprollformingmachine.com/?p=12996">https://www.toprollformingmachine.com/?p=12996</a>