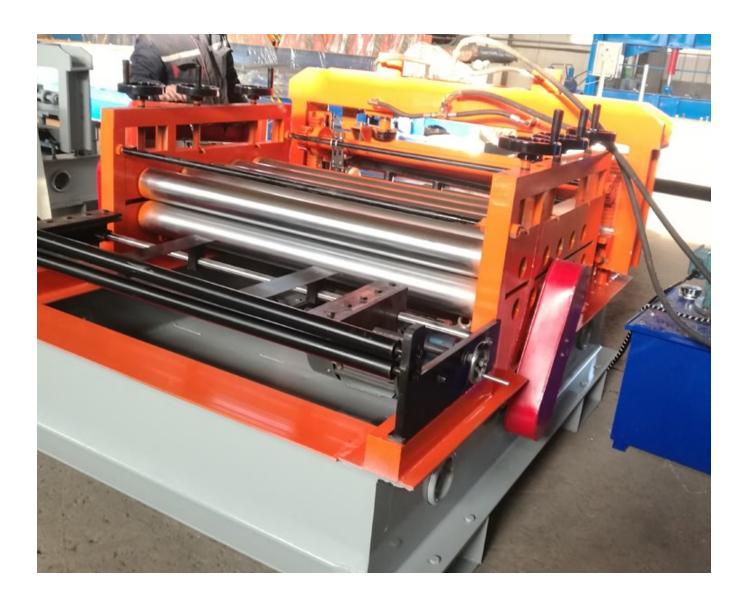

## 2017 High quality Highway Guardrail Roll Forming Machinery - Steel plate leveling machine - Haixing Industrial

The steel plate leveling machine is mainly used to correct plates of various specifications and cut into pieces. This machine can be used for leveling various cold and hot rolled sheets.

| steel plate leveling machine parameters |                           |                                       |
|-----------------------------------------|---------------------------|---------------------------------------|
| 1                                       | Suitable to process       | PPGI, galvanized sheet                |
| 2                                       | Thickness of raw material | Slitting: Max 0.8mmCutting: Max 2.0mm |
| 3                                       | Roller station            | Up: 5 rollersDown: 6 rollers          |
| 4                                       | Voltage                   | 380V, 50HZ, 3Phase                    |
| 5                                       | Main Frame                | 350 H beams                           |
| 6                                       | Side panel thickness      | 40mm                                  |
| 7                                       | Diameter of shaft         | □ 90mm                                |
| 8                                       | Chain size                | 1 inch                                |
| 9                                       | Motor power               | 3 Kw (Siemens)                        |
| 10                                      | PLC                       | Delta/Siemens                         |
| 11                                      | Transmission              | Gear transmission                     |
| 12                                      | Machine size              | 2200*2000*2000mm                      |
| 13                                      | Machine weight            | About 2 tons                          |

Machine photos: