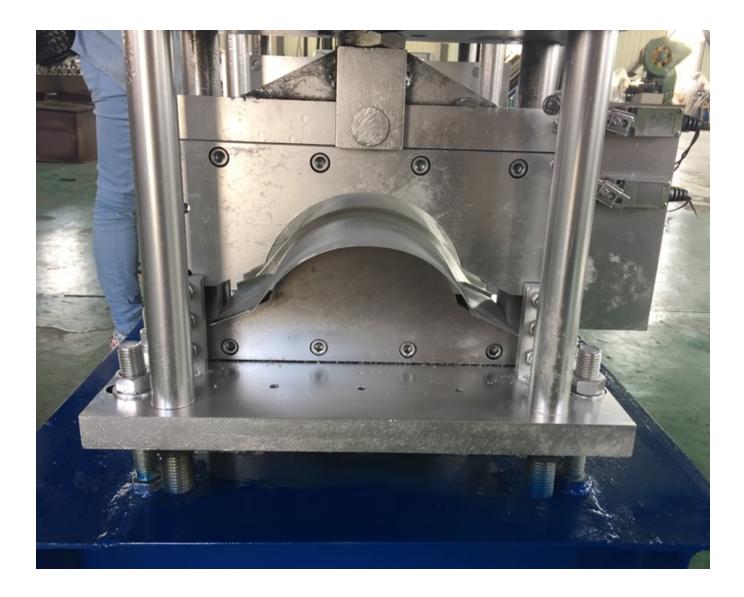

## Cheap price Arch Sheet Forming Machine -Roof ridge making machine - Haixing Industrial

| roof ridge making machine parameters |                        |                                                   |
|--------------------------------------|------------------------|---------------------------------------------------|
| 1                                    | Decoiler               | Manual decoiler or hydraulic decoiler             |
| 2                                    | Raw material thickness | 0.2-0.8mm                                         |
| 3                                    | Material               | As your requirements                              |
| 4                                    | Machine dimensions     | 7000*800*1500mm                                   |
| 5                                    | Feeding width          | According to your profile                         |
| 6                                    | Forming station        | 13 to 15 steps                                    |
| 7                                    | Shaft diameter         | 75mm                                              |
| 8                                    | Shaft material         | High-grade 45# steel, heated and quenched         |
| 9                                    | Roller material        | High-grade 45# steel, coated with 0.05mm chrome   |
| 10                                   | Forming speed          | 10-15m/minute (adjustable)                        |
| 11                                   | Transmission type      | Chain transmission                                |
| 12                                   | Machine frame stand    | Welded structural steel, thickness is 18mm        |
| 13                                   | Main motor             | 5.5kW from Shanghai, China                        |
| 14                                   | Cutting type           | Stop hydraulic cutting                            |
| 15                                   | Cutting power          | 3kW                                               |
| 16                                   | Cutter material        | Cr12 with quenched treatment HRC 58-62            |
| 17                                   | Cutting length error   | ±2mm                                              |
| 18                                   | Voltage                | 380V/50Hz and 3 or according to your requirements |
| 19                                   | Control system         | PLC control system                                |
| 20                                   | Size of PLC            | 700*1000*300mm                                    |
| 21                                   | PLC                    | Delta/Siemens                                     |