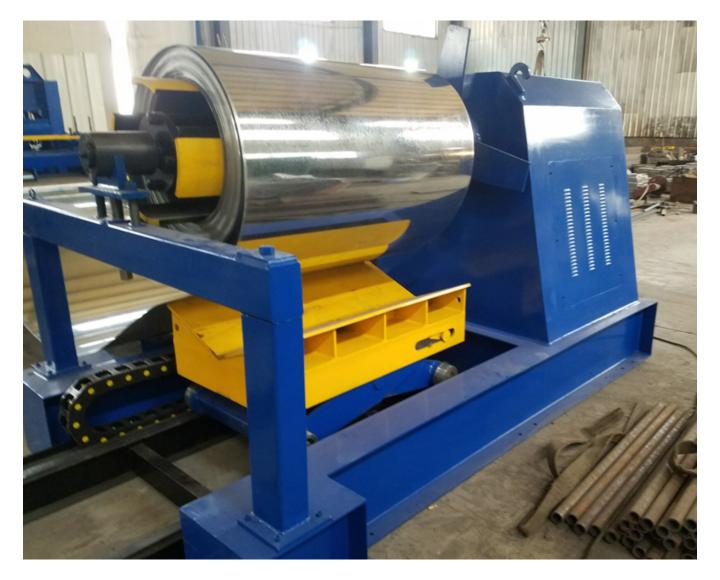

## Factory supplied Steel Roller Shutter Door Machine -10 Ton Hydraulic Decoiler With Coil Car - Haixing Industrial

This machine is used to hold coil, and uncoil it, and feed into roll forming machine. Haixing Industrial Group Co., Ltd. is the biggest and strongest in north China, our products have shipped around the world, such as Norway, Denmark, Sweden, Germany, Australia, USA, Brazil, Italy etc.

## Machine picture display

Our company insists on the service aim: quality first, credit first, we believe that quality is the lifeblood of entering rise, we will supply satisfied products and after-sale service for every client.